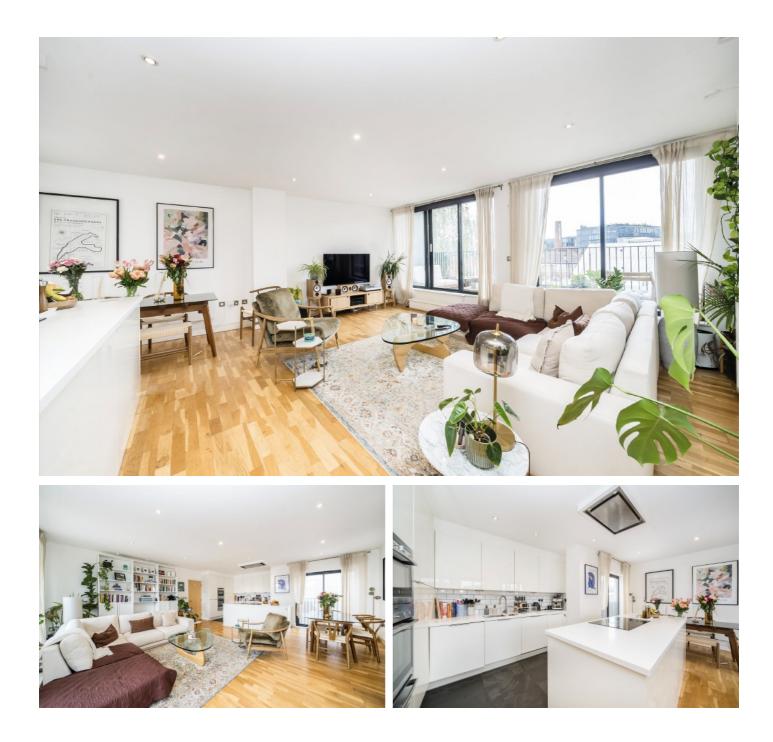

### Long Lane, SE1

Set on the south-side of the building, with full height windows and doors, leading out onto a large south-facing terrace, this apartment is flooded with light all through the day and benefits from far reach views, over the rooftops.

There is a real sense of space throughout, with a very spacious living room and kitchen, two very generous double bedrooms and two large bathrooms, one of which is en-suite to the master bedroom, whilst the other is accessed from the hallway and benefits from both a walk-in shower and roll-top bath.

The kitchen is fully fitted with modern appliances, extensive storage, ample work surfaces and an built-in kitchen island. In addition, there is plenty of space for a large dining table and separate seating area.