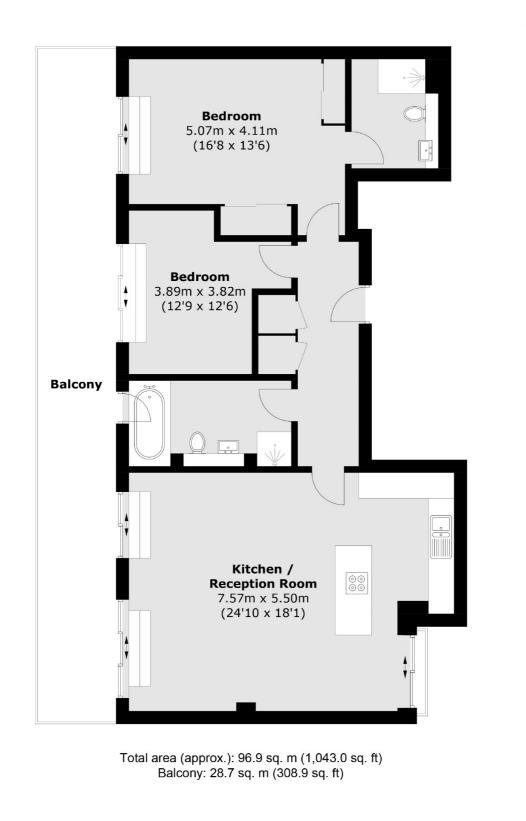

## Long Lane, SE1 £1,250,000

A very rarely available south-facing Penthouse Apartment with a very large private terrace, a spacious open plan living room and fully fitted kitchen, with ample room for dining and a separate seating area, two generous double bedrooms, two bathrooms and ample built-in storage. Sold chain free, with secure, allocated parking.

### Long Lane, SE1

Set on the south-side of the building, with full height windows and doors, leading out onto a large south-facing terrace, this apartment is flooded with light all through the day and benefits from far reach views, over the rooftops.

There is a real sense of space throughout, with a very spacious living room and kitchen, two very generous double bedrooms and two large bathrooms, one of which is en-suite to the master bedroom, whilst the other is accessed from the hallway and benefits from both a walk-in shower and roll-top bath.

The kitchen is fully fitted with modern appliances, extensive storage, ample work surfaces and an built-in kitchen island. In addition, there is plenty of space for a large dining table and separate seating area.