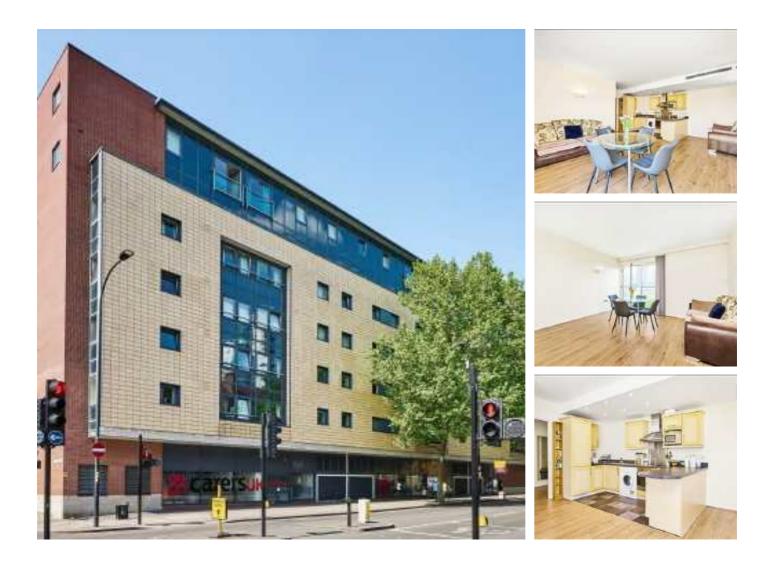

## **Great Dover Street, SE1** £620 Per week

A top floor two double bedroom flat in Borough, SE1. The property is a good example of open-plan living and features large floor to ceiling windows, the property further benefits from its own on site concierge and private residents gym.

With Borough Station seconds away and London Bridge Station also close by, Longstone Court has pleanty of transport links. The ever popular Borough Market and Bermondsey Street are within walking distance.

### Features

Two Bedroom Apartment Top Floor On Site Concierge Private Residents Gym Great Transport Links