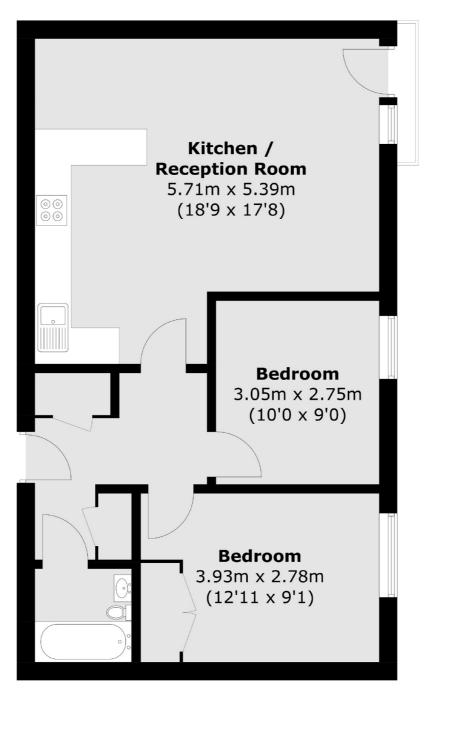

### Great Dover Street, London, SE1

Total area (approx.): 59.2 sq. m (637.2 sq. ft)

London Bridge 54 Borough High Street London SE1 1XL Sales 020 7650 5 100 Energy Rating: D. We aim to make our particulars both accurate and reliable. However they are not guaranteed; nor do they form part of an offer or contract. If you require clarification on any points then please contact us, especially if you're traveling some distance to view. Please note that appliances and heating systems have not been tested and therefore no warranties can be given as to their good working order.