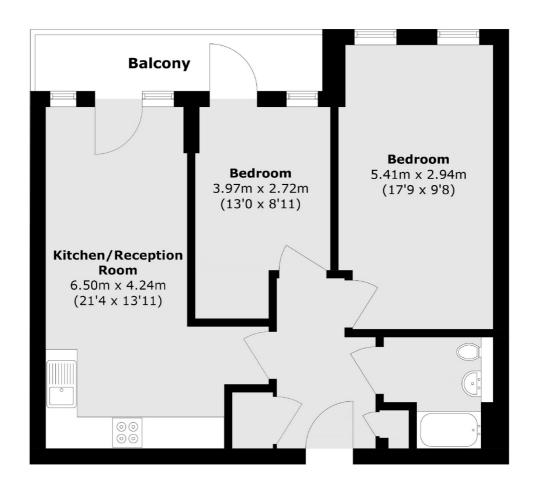

## Southwark Bridge Road, SE1 £550,000

A smartly presented, modern apartment, on the second floor, with an open plan living room and fully fitted modern kitchen, leading out onto a south-east facing private balcony, two generous double bedrooms and ample storage. Sold Chain Free.

## Southwark Bridge Road, London, SE1

Total area (approx.): 58.7 sq. m (631.8 sq. ft) Balcony area (approx.): 6.16 sq. m (66.3 sq. ft)

London Bridge

020 7650 5 100

London

Sales

SE1 1XL

54 Borough High Street