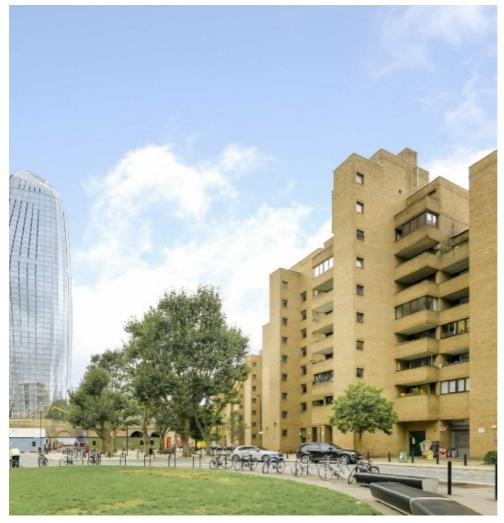

## Hopton Street, SE1

£800 Per week

SHORT LET

Light and attractive furnished1 bedroom apartment with frontline river views from Bankside to St Pauls Cathedral. The flat features wood flooring and has good built in storage space and a private balcony. Rent includes Council Tax and all Utility Bills and high speed broadband.