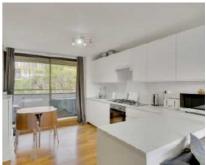

## Hopton Street, SE1

£800 Per week

SHORT LET

Light and attractive furnished1 bedroom apartment with frontline river views from Bankside to St Pauls Cathedral. The flat features wood flooring and has good built in storage space and a private balcony. Rent includes Council Tax and all Utility Bills and high speed broadband.

## **Features**

SHORT LET 6MONTHS INCLUSIVE OF BILLS PRIVATE BALCONY FURNISHED RIVER VIEWS WOOD FLOORS