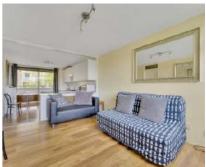

## Hopton Street, SE1

£800 Per week

SHORT LET

Light and attractive furnished1 bedroom apartment with frontline river views from Bankside to St Pauls Cathedral. The flat features wood flooring and has good built in storage space and a private balcony. Rent includes Council Tax and all Utility Bills and high speed broadband.

## **Features**

SHORT LET 6MONTHS INCLUSIVE OF BILLS PRIVATE BALCONY FURNISHED RIVER VIEWS WOOD FLOORS