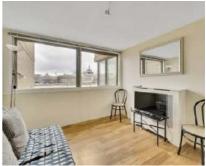

## Hopton Street, SE1

£800 Per week

SHORT LET

Light and attractive furnished1 bedroom apartment with frontline river views from Bankside to St Pauls Cathedral. The flat features wood flooring and has good built in storage space and a private balcony. Rent includes Council Tax and all Utility Bills and high speed broadband.

## **Features**

SHORT LET 6MONTHS INCLUSIVE OF BILLS PRIVATE BALCONY FURNISHED RIVER VIEWS WOOD FLOORS