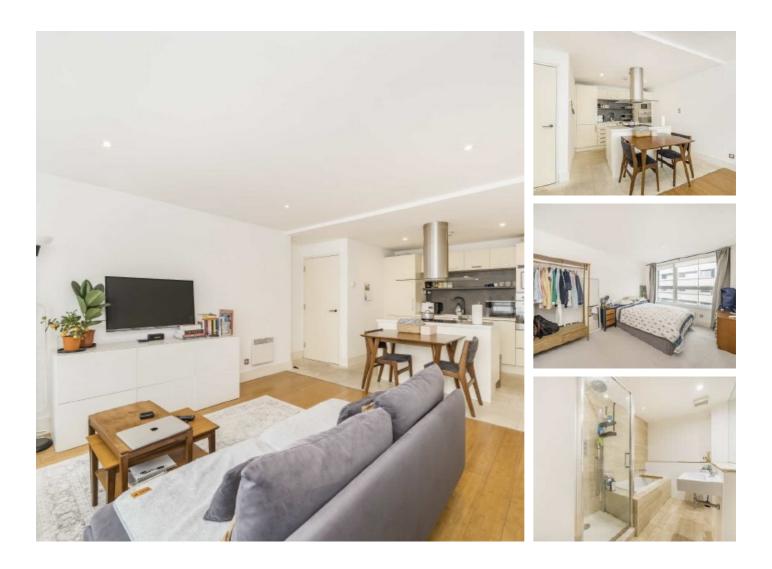

## Long Lane, SE1 £475,000

An attractive modern apartment, spread over in excess of 600 sq ft, with a generous open plan kitchen and living room, with ample room for dining, a large bathroom and generous double bedroom, plus residents' porter and secure parking. Chain free sale.

Set just off Borough High Street, on Long Lane, the Madison Apartments benefit from excellent transport links and an array of attractions and amenities, such as London Bridge Station, the Shard, Borough Market & Bank Side.

#### Features

5th Floor Apartment Over 600 sq ft Residents' Porter Long Lease Very Central Location Valid EWS1 Form Secure Off-Street Parking Chain Free Sale