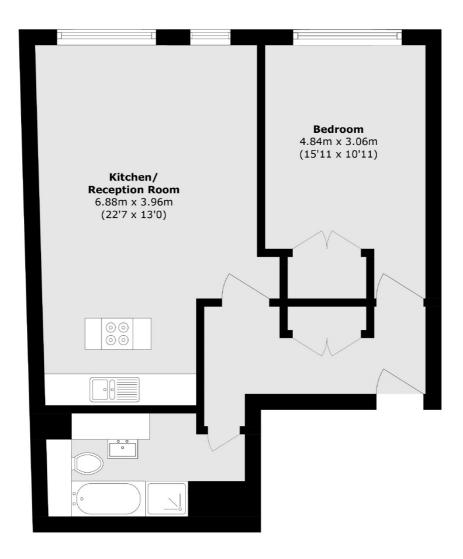

### Long Lane, London, SE1

Total area (approx.): 56.6 sq. m (609.2 sq. ft)

London Bridge 54 Borough High Street London SE1 1XL Sales 020 7650 5 100 Energy Rating: . We aim to make our particulars both accurate and reliable. However they are not guaranteed; nor do they form part of an offer or contract. If you require clarification on any points then please contact us, especially if you're traveling some distance to view. Please note that appliances and heating systems have not been tested and therefore no warranties can be given as to their good working order.