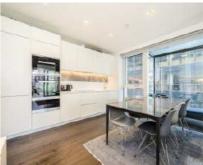

## Casson Square, SE1 £1,425,000

An immaculately presented 11th floor apartment with river-views, a private balcony, a generous open-plan kitchen and living room, two double bedrooms, two bathrooms and a high spec finish, as well as access to a 25 metre swimming pool, gym, sauna and 24 hour concierge.

## **Features**

River Views
Two Double Bedrooms
Two Bathrooms
Immaculately Presented
High End Residents' Facilities
Olympic Sized Swimming Pool
Gym, Health & Well-Being Spa
24 Hour Concierge