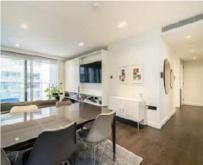

## Casson Square, SE1 £1,425,000

An immaculately presented 11th floor apartment with river-views, a private balcony, a generous open-plan kitchen and living room, two double bedrooms, two bathrooms and a high spec finish, as well as access to a 25 metre swimming pool, gym, sauna and 24 hour concierge.

## **Features**

River Views
Two Double Bedrooms
Two Bathrooms
Immaculately Presented
High End Residents' Facilities
Olympic Sized Swimming Pool
Gym, Health & Well-Being Spa
24 Hour Concierge