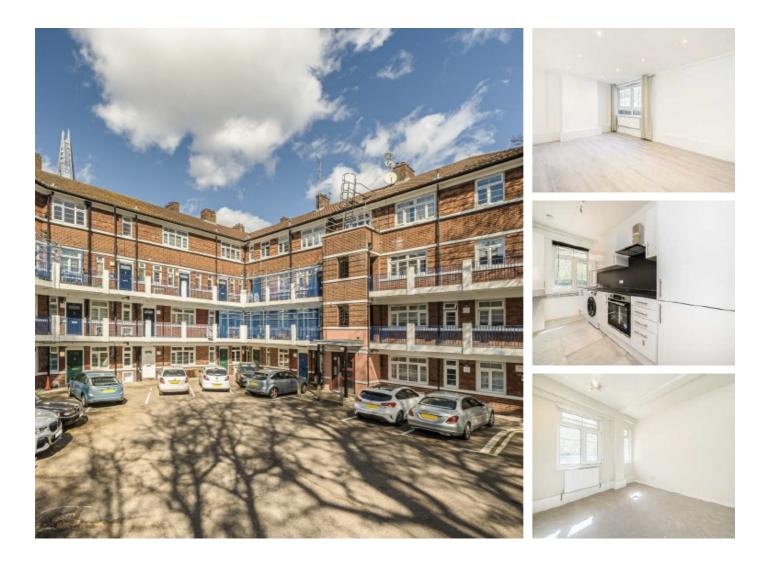

## St. Olaves Estate, SE1 £600,000

A highly attractive and recently refurbished ground floor flat with a large living room, ample room for dining, a modern kitchen, three double bedrooms and a family bathroom. This is a chain free sale.

St Olaves estate is enviably located tucked back off Fair Street and Tooley Street, moments from the riverside, London Bridge Station, Shad Thames and Borough Market.

### Features

Chain Free Sale There Double Bedrooms Large Living Room Modern Kitchen & Bathroom Very Centrally Located Excellent Transport Links