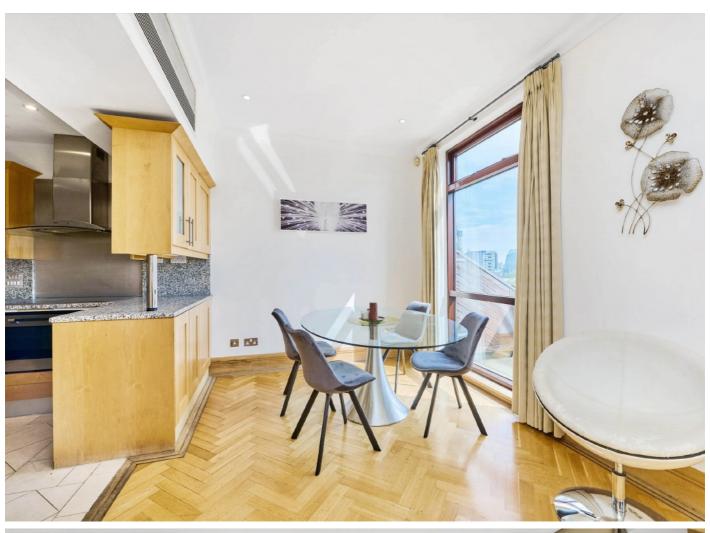

## Belvedere Road, SE1

Two bedroom, two bathroom, split level, penthouse apartment within the popular Whitehouse Apartments which offers 24hr concierge, indoor pool and gym facilities.

Two bedroom, two bathroom, split level, penthouse apartment within the popular Whitehouse Apartments which offers 24hr concierge, indoor pool and gym facilities.

## **Features**

Two Bedrooms
Penthouse Apartment
Over 1100sqft
Large Private Terrace
24 Hour Concierge
Swimming Pool