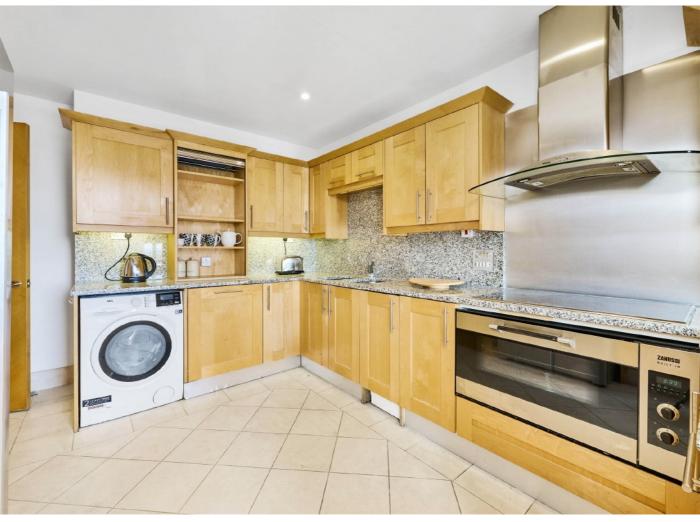

## Belvedere Road, SE1

Two bedroom, two bathroom, split level, penthouse apartment within the popular Whitehouse Apartments which offers 24hr concierge, indoor pool and gym facilities.

Two bedroom, two bathroom, split level, penthouse apartment within the popular Whitehouse Apartments which offers 24hr concierge, indoor pool and gym facilities.

## **Features**

Two Bedrooms
Penthouse Apartment
Over 1100sqft
Large Private Terrace
24 Hour Concierge
Swimming Pool