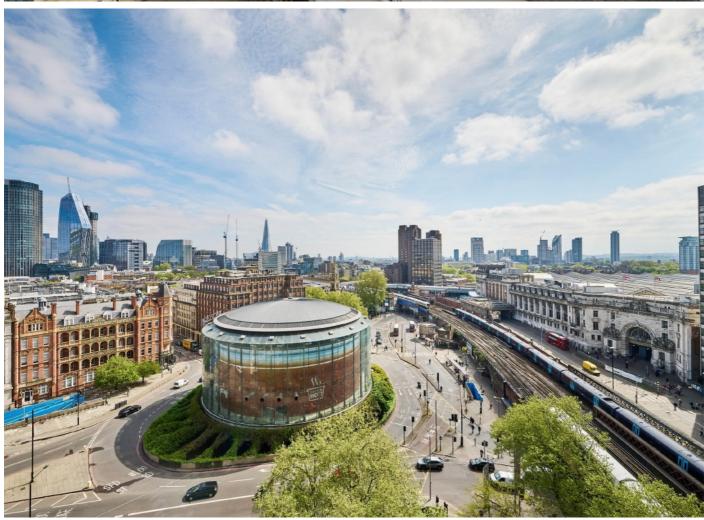

Well located on London's South Bank, the closest station is Waterloo station. Popular local attractions include the Max Cinema, the Tate Modern and the London Eye.