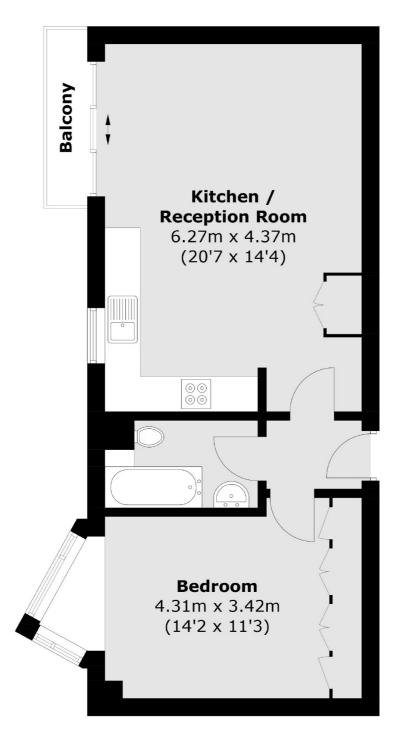

### Long Lane, London, SE1

Total area (approx.): 49.2 sq. m (529.6 sq. ft) Balcony area: 2.1 sq. m (22.6 sq. ft)

London Bridge 54 Borough High Street London SE1 1XL Sales 020 7650 5 100 Energy Rating: . We aim to make our particulars both accurate and reliable. However they are not guaranteed; nor do they form part of an offer or contract. If you require clarification on any points then please contact us, especially if you're traveling some distance to view. Please note that appliances and heating systems have not been tested and therefore no warranties can be given as to their good working order.