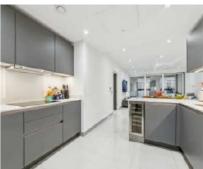

## Blackfriars Road, SE1

£755 Per week

A well presented furnished high spec modern apartment with a large open plan living space, private winter garden, ample storage and two generous double bedroom plus access to a residents' gym.

## **Features**

Two Bedroom Two Bathroom Open Plan Living Winter Garden Residents' Gym 24 Hour Concierge Panoramic Residents' Terrace