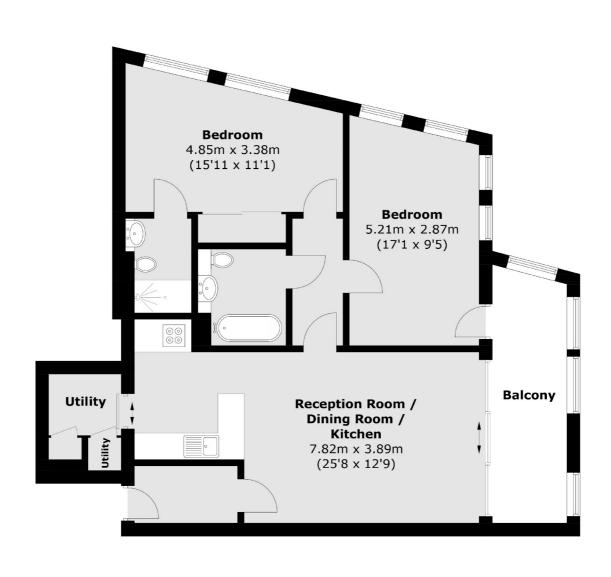

## Blackfriars Road, London, SE1

Total area (approx.): 81.1 sq. m (872.9 sq. ft) Balcony: 9.6 sq. m (103.3 sq. ft)

London Bridge

020 7650 5101

London

SE11XL

Lettings

54 Borough High Street