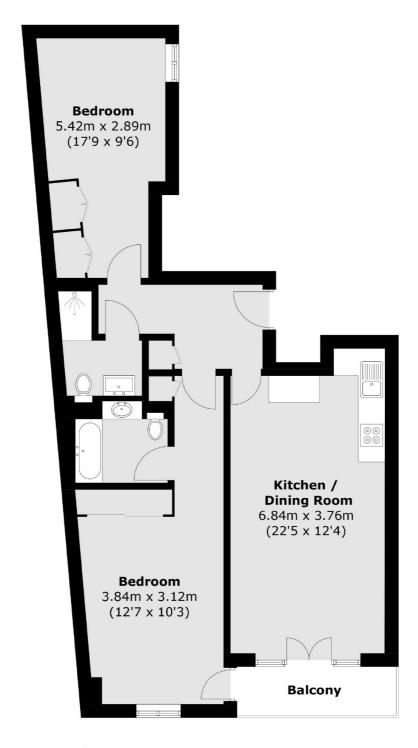

## Disney Place, London, SE1

Total area (approx.): 70.4 sq. m (757.8 sq. ft) Balcony: 3.9 sq. m (42.0 sq. ft)

London Bridge

020 7650 5 100

London

SE11XL

Sales

54 Borough High Street