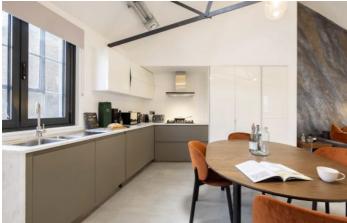

## Webber Street, SE1

£646 Per week

Stunning one bedroom apartment with vaulted ceiling and a warehouse/industrial vibe. The apartment is furnished in a smart contemporary style.

The apartment has easy access to Borough Market and London Bridge and Borough Stations.

# Webber Street, SE1

Stunning one bedroom apartment with vaulted ceiling and a warehouse/industrial vibe. The apartment is furnished in a smart contemporary style.