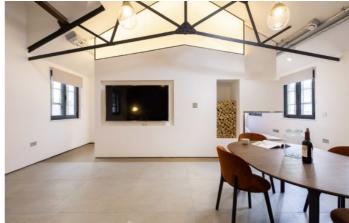

## Webber Street, SE1

£646 Per week

Stunning one bedroom apartment with vaulted ceiling and a warehouse/industrial vibe. The apartment is furnished in a smart contemporary style.

The apartment has easy access to Borough Market and London Bridge and Borough Stations.

# Webber Street, SE1

Stunning one bedroom apartment with vaulted ceiling and a warehouse/industrial vibe. The apartment is furnished in a smart contemporary style.