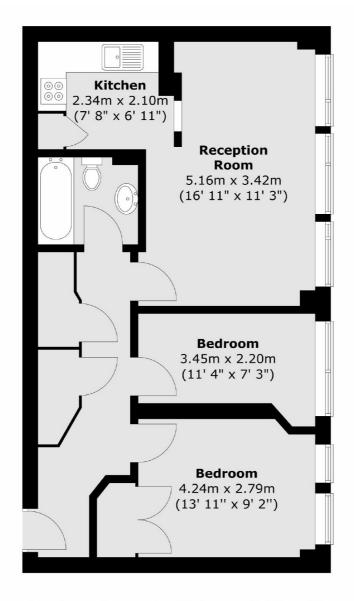

## Newington Causeway, London, SE1

Total area (approx.) : 54.4 sq. m (585 sq. ft)

London Bridge 54 Borough High Street London SE1 1XL Sales 020 7650 5 100 Energy Rating: TBC. We aim to make our particulars both accurate and reliable. However they are not guaranteed; nor do they form part of an offer or contract. If you require clarification on any points then please contact us, especially if you're traveling some distance to view. Please note that appliances and heating systems have not been tested and therefore no warranties can be given as to their good working order.