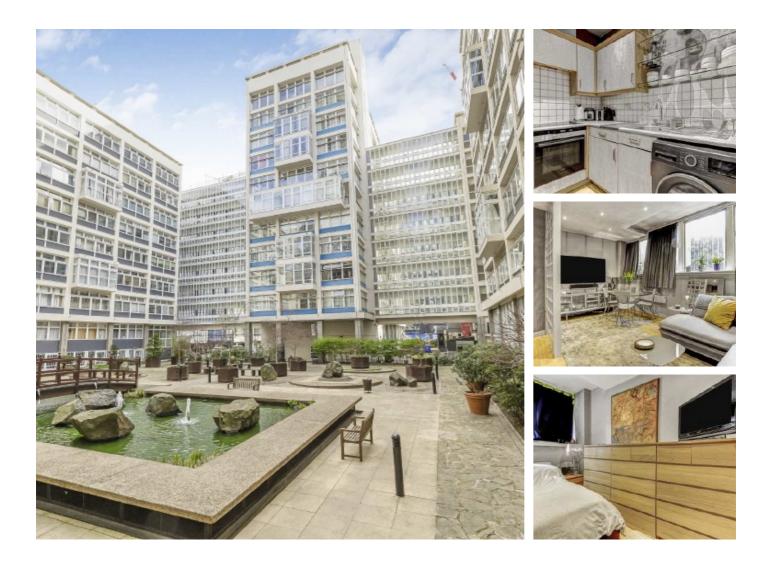

## Newington Causeway, SE1 £375,000

A highly attractive apartment, with a spacious open plan living room & kitchen, two generous double bedrooms & three piece bathroom. Plus 24 hr concierge, residents' parking, gym & pool. Chain free sale.

Elephant & Castle station has fantastic links into the City, via the Bakerloo & Northern Lines and Overground. London Bridge & Waterloo are one stop on from Elephant & Castle. There are numerous shops, bars & restaurants nearby.

### Features

Two Double Bedrooms Gym & Swimming Pool 24 Hour Concierge Residents' Parking Valid EWS1 Form Chain Free Sale