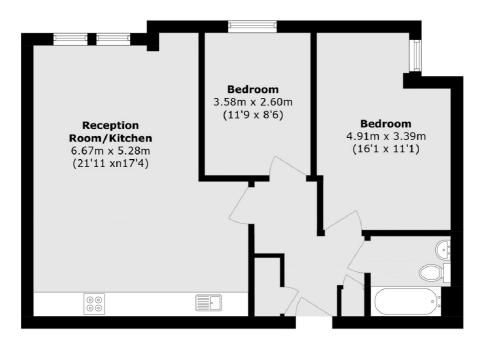

## Great Dover Street, London, SE1

Total area (approx.): 69.2 sq. m (744.8 sq. ft)

London Bridge 54 Borough High Street London SE1 1XL Lettings 020 7650 5101 Energy Rating: C. We aim to make our particulars both accurate and reliable. However they are not guaranteed; nor do they form part of an offer or contract. If you require clarification on any points then please contact us, especially if you're traveling some distance to view. Please note that appliances and heating systems have not been tested and therefore no warranties can be given as to their good working order.