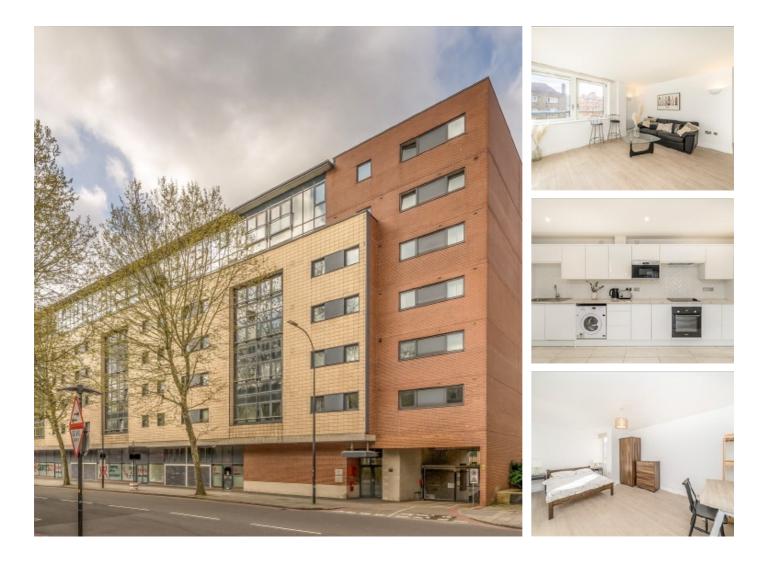

## Great Dover Street, SE1 £646 Per week

This newly refurbished two bedroom apartment situated two minutes away from Borough Station in a private development with on site concierge and Gym. Both bedrooms are double rooms and there is wood floor throughout.

### Features

Two Bedrooms Open Plan Living Newly Refurbished Wooden Flooring On Site Concierge Residents Gym