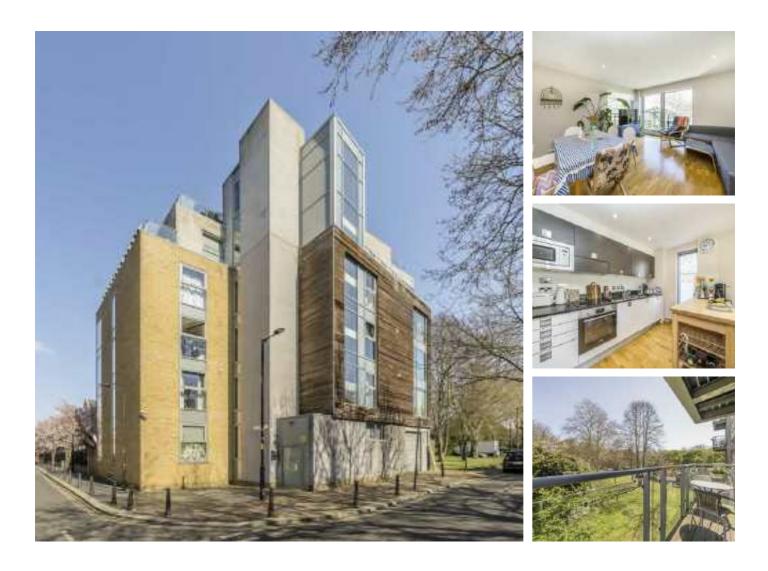

## Paradise Street, SE16 £675,000

Close to the river, this two double bedroom apartment is immaculately presented with two bathrooms, a spacious open plan kitchen and living space, private balcony and ample storage.

Mission Point is a small friendly block located adjacent to peaceful King's Stairs Gardens with its protected village green status, and inside the King Edward III conservation area yet only 0.2 miles from both Bermondsey and Rotherhithe stations. Overlooking parkland and with glimpses of the river, the apartment is only moments from Southwark Park, the Thames path and cycleway and has a range of shops, cafes and food markets nearby.

#### Features

Two Double Bedrooms Two Bathrooms Private Balcony Extremely Quiet Location Easy On-Street Parking With Charge Point Bike Storage Chain Free