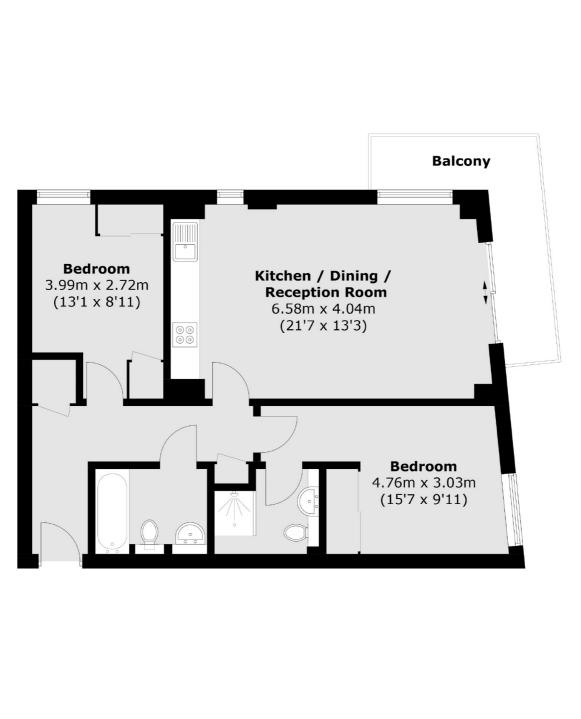

### Paradise Street, London, SE16

Total area (approx.): 68.5 sq. m (737.3 sq. ft) Balcony : 7.7 sq. m (82.9 sq. ft)

London Bridge 54 Borough High Street London SE1 1XL Sales 020 7650 5 100 Energy Rating: C. We aim to make our particulars both accurate and reliable. However they are not guaranteed; nor do they form part of an offer or contract. If you require clarification on any points then please contact us, especially if you're traveling some distance to view. Please note that appliances and heating systems have not been tested and therefore no warranties can be given as to their good working order.