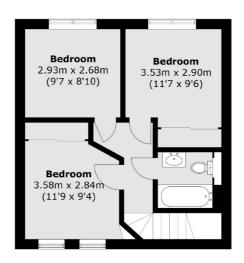

### **First Floor**

## Mccoid Way, SE1 £850,000

An immaculately presented, refurbished and extended freehold house with a very large open plan living room and kitchen with bi-folding doors leading out onto a south westerly garden. Set over two storeys with three double bedrooms, a family bathroom, plus an additional downstairs WC.