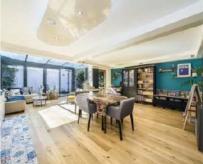

## Mccoid Way, SE1 £850,000

An immaculately presented, refurbished and extended freehold house with a very large open plan living room and kitchen with bi-folding doors leading out onto a south westerly garden. Set over two storeys with three double bedrooms, a family bathroom, plus an additional downstairs WC.