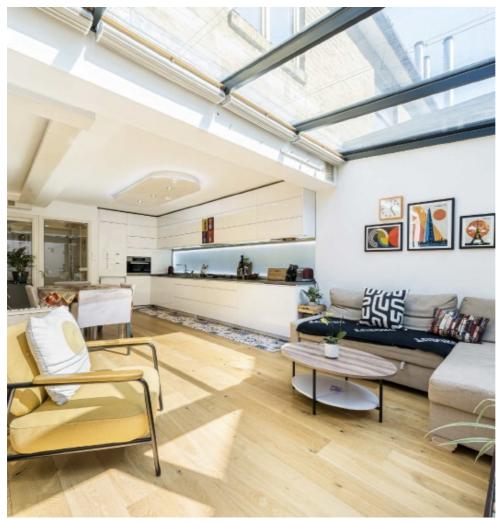

## Mccoid Way, SE1 £850,000

An immaculately presented, refurbished and extended freehold house with a very large open plan living room and kitchen with bi-folding doors leading out onto a south westerly garden. Set over two storeys with three double bedrooms, a family bathroom, plus an additional downstairs WC.