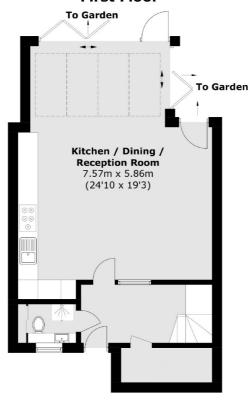

### **Ground Floor**

Total area (approx.): 90.2.0 sq. m (970.9 sq. ft)

London Bridge

020 7650 5 100

London

SE11XL

Sales

54 Borough High Street

## Mccoid Way, SE1 £850,000

An immaculately presented, refurbished and extended freehold house with a very large open plan living room and kitchen with bi-folding doors leading out onto a south westerly garden. Set over two storeys with three double bedrooms, a family bathroom, plus an additional downstairs WC.