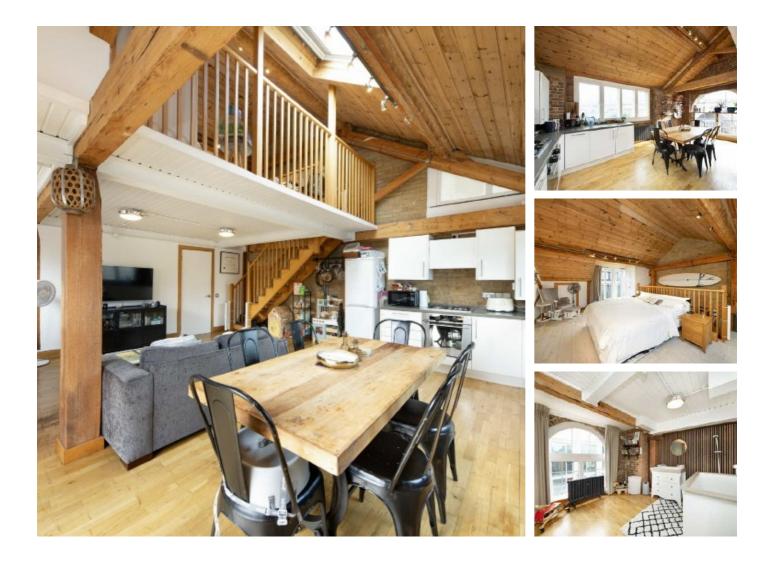

## Maltings Place, SE1 £692 Per week

A highly attractive, split level, Warehouse conversion, with a large open plan living space, exposed brickwork and high ceilings, two double bedrooms, two bathrooms and a private balcony.

Maltings Place is enviably located, moments from Bermondsey Street, Shad Thames and the South Bank, with easy access to London Bridge Station, the riverside and Borough Market.

#### Features

Warehouse Conversion Two Double Bedrooms Two Bathrooms Open Plan Living Room & Kitchen Private Balcony Residents' Porter