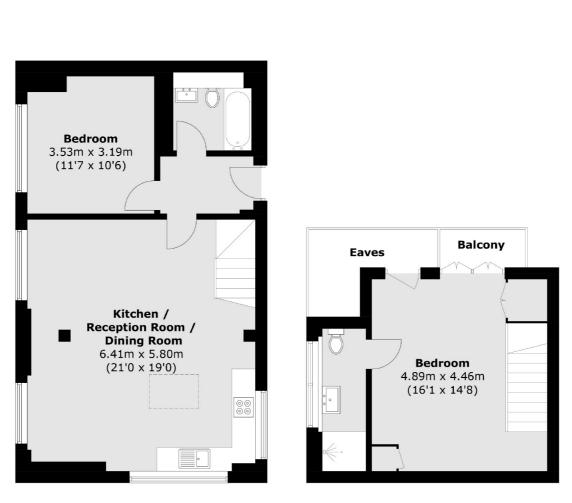

### Maltings Place, London, SE1

#### **Second Floor**

#### **Mezzanine Level**

Total area (approx.): 85.5 sq. m (920.3 sq. ft) (Including Mezzanine Level) Balcony area (approx.): 2.1 sq. m (22.6 sq. ft)

London Bridge 54 Borough High Street London SE1 1XL Lettings 020 7650 5101 Energy Rating: C. We aim to make our particulars both accurate and reliable. However they are not guaranteed; nor do they form part of an offer or contract. If you require clarification on any points then please contact us, especially if you're traveling some distance to view. Please note that appliances and heating systems have not been tested and therefore no warranties can be given as to their good working order.