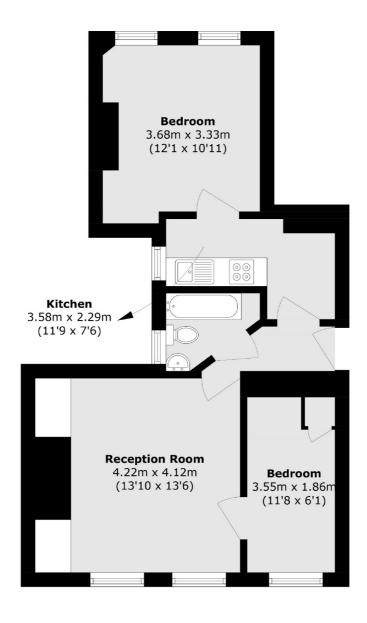

## Bath Terrace, SE1 £425,000

A highly attractive, almost 550 sq ft Victorian Mansion Flat with a separate kitchen and a large living room, a three piece bathroom, two bedrooms, large sash windows and high ceilings, plus ample room for dining and built-in storage.

## Bath Terrace, London, SE1

Total area (approx.): 50.6 sq. m (544.6 sq. ft)

London Bridge

020 7650 5 100

London

SE11XL

Sales

54 Borough High Street