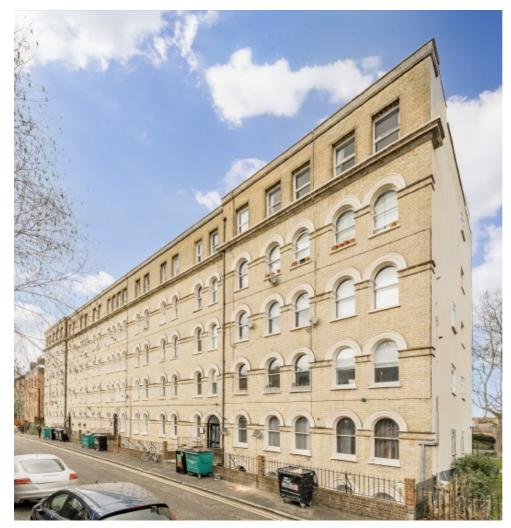

## Bath Terrace, SE1 £425,000

A highly attractive, almost 550 sq ft Victorian Mansion Flat with a separate kitchen and a large living room, a three piece bathroom, two bedrooms, large sash windows and high ceilings, plus ample room for dining and built-in storage.

Bath Terrace is under 0.5 miles from Borough underground & Borough High Street & 0.25 miles from Elephant & Castle. Trinity House is overlooking Newington Gardens, minutes away from the renowned Mercato Metropolitano with many other amenities nearby.