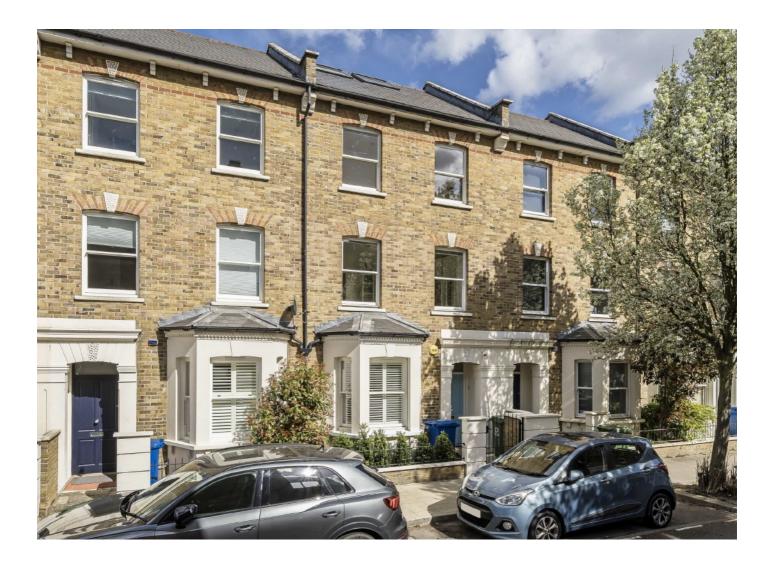

## Marcia Road, SE1 £950,000

A highly attractive, recently refurbished and extended, five double bedroom, mid-terrace, freehold house, split over four floors, with a large double reception room and a separate modern kitchen, two bathrooms, a very generous principal suite and a huge loft conversion, also with en-suite WC. Plus a further downstairs WC and a private rear garden.

Marcia Road is tucked away off the Old Kent Road, in close proximity to the proposed Bakerloo Line extension, Burgess Park and numerous local amenities. Bermondsey and Elephant & Castle are both nearby.