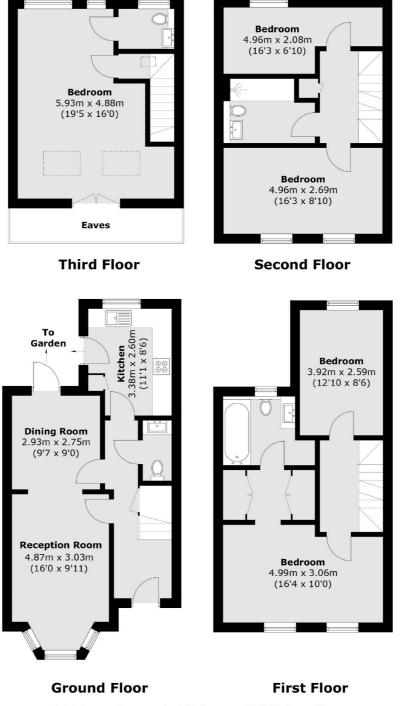

### Marcia Road, SE1

Spread over in excess of 1,600 sq ft, this is a substantial family home that has been recently refurbished to a high standard and extended into the loft. All three bathrooms have been recently renovated and there are new appliances and fittings in the kitchen.

The main living space occupies the ground floor, from front to back, with an attractive bay window to the front, ample space for dining, plus a separate modern kitchen to the back. There is a private garden to the rear, access via both the living room and kitchen.

All five bedrooms are good sizes, with ample space for storage, served by three bathrooms, two of which are en-suite, whilst there is an additional WC on the ground floor. The master bedroom benefits from a large walk-in wardrobe, leading through to the en-suite bathroom.

### Marcia Road, London, SE1

Total area (approx.): 149.2 sq. m (1,605.9 sq. ft) (Excluding Eaves)

London Bridge 54 Borough High Street London SE1 1XL Sales 020 7650 5 100 Energy Rating: . We aim to make our particulars both accurate and reliable. However they are not guaranteed; nor do they form part of an offer or contract. If you require clarification on any points then please contact us, especially if you're traveling some distance to view. Please note that appliances and heating systems have not been tested and therefore no warranties can be given as to their good working order.