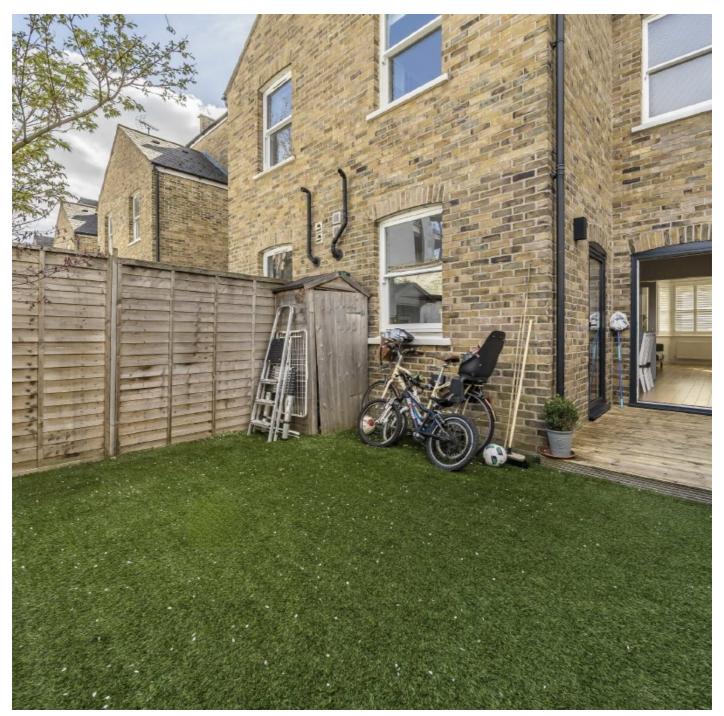

The main living space occupies the ground floor, from front to back, with an attractive bay window to the front, ample space for dining, plus a separate modern kitchen to the back. There is a private garden to the rear, access via both the living room and kitchen.