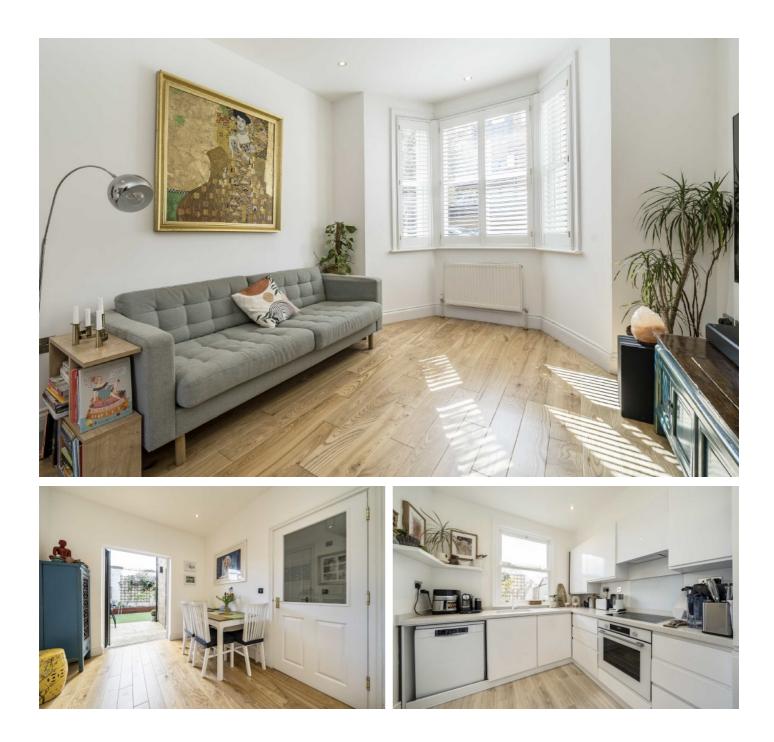

### Marcia Road, SE1

Spread over in excess of 1,600 sq ft, this is a substantial family home that has been recently refurbished to a high standard and extended into the loft. All three bathrooms have been recently renovated and there are new appliances and fittings in the kitchen.

The main living space occupies the ground floor, from front to back, with an attractive bay window to the front, ample space for dining, plus a separate modern kitchen to the back. There is a private garden to the rear, access via both the living room and kitchen.