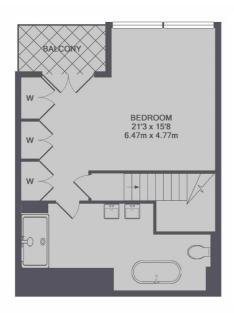

## **Features**

Four Bedrooms
Three Storey Townhouse
Newly Completed
Private Terrace
Communal Gardens
High Quality Finish

## Valentine Row, London, SE1

London Bridge

020 7650 5101

London

SE11XL

Lettings

54 Borough High Street

TOTAL APPROX. FLOOR AREA 1908 SQ.FT. (177.3 SQ.M.)