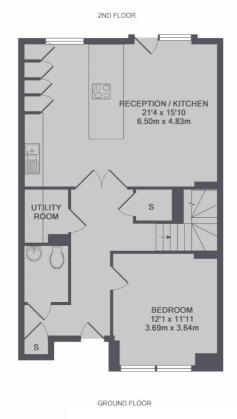

## **Features**

Four Bedrooms
Three Storey Townhouse
Newly Completed
Private Terrace
Communal Gardens
High Quality Finish

## Valentine Row, London, SE1

London Bridge

020 7650 5101

London

SE11XL

Lettings

54 Borough High Street

TOTAL APPROX. FLOOR AREA 1908 SQ.FT. (177.3 SQ.M.)