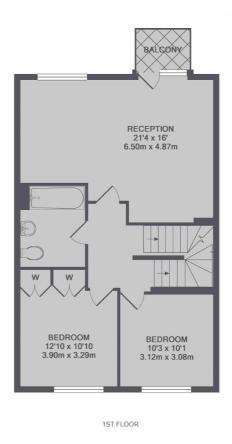

## **Features**

Four Bedrooms
Three Storey Townhouse
Newly Completed
Private Terrace
Communal Gardens
High Quality Finish

## Valentine Row, London, SE1

London Bridge

020 7650 5101

London

SE11XL

Lettings

54 Borough High Street

TOTAL APPROX. FLOOR AREA 1908 SQ.FT. (177.3 SQ.M.)