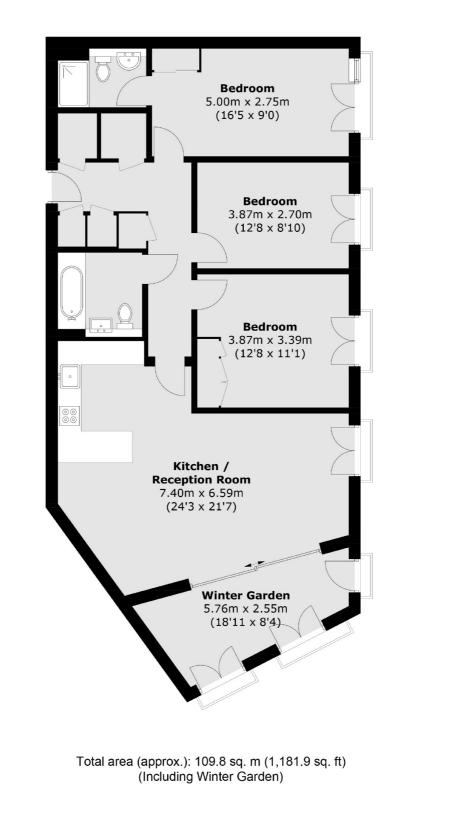

### St. Georges Circus, SE1 £1,061 Per calendar month

An immaculate, almost 1,200 sq ft, 5th floor apartment with a large open plan kitchen & living room, winter garden, three double bedrooms & two bathrooms, plus secure underground parking, 24 hr concierge, residents' gym, lounge & viewing platform.

## **St. Georges Circus, SE1**

An immaculate, almost 1,200 sq ft, 5th floor apartment with a large open plan kitchen & living room, winter garden, three double bedrooms & two bathrooms, plus secure underground parking, 24 hr concierge, residents' gym, lounge & viewing platform.