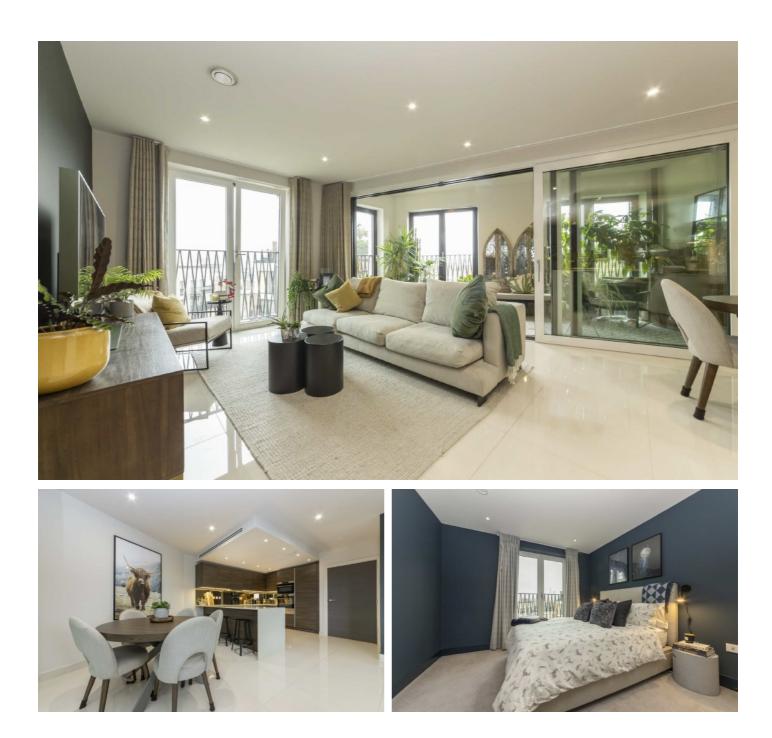

### St. Georges Circus, SE1 £1,061 Per calendar month

An immaculate, almost 1,200 sq ft, 5th floor apartment with a large open plan kitchen & living room, winter garden, three double bedrooms & two bathrooms, plus secure underground parking, 24 hr concierge, residents' gym, lounge & viewing platform.

## **St. Georges Circus, SE1**

An immaculate, almost 1,200 sq ft, 5th floor apartment with a large open plan kitchen & living room, winter garden, three double bedrooms & two bathrooms, plus secure underground parking, 24 hr concierge, residents' gym, lounge & viewing platform.