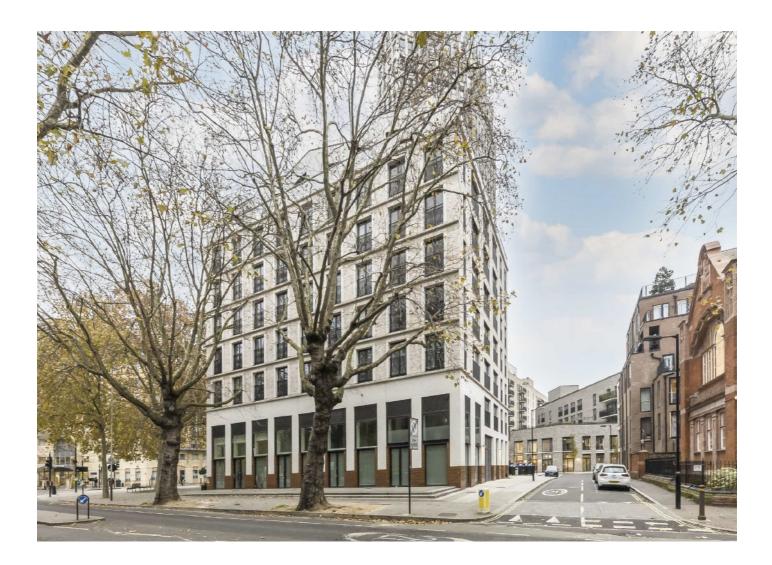

### St. Georges Circus, SE1 £1,061 Per calendar month

An immaculate, almost 1,200 sq ft, 5th floor apartment with a large open plan kitchen & living room, winter garden, three double bedrooms & two bathrooms, plus secure underground parking, 24 hr concierge, residents' gym, lounge & viewing platform.

Blackfriars Circus is one of SE1's premier modern developments, built in 2017, situated on Blackfriars Road, with easy access to Southwark and the Southbank. Blackfriars Station and the City are just a hop over the bridge.

## **St. Georges Circus, SE1**

An immaculate, almost 1,200 sq ft, 5th floor apartment with a large open plan kitchen & living room, winter garden, three double bedrooms & two bathrooms, plus secure underground parking, 24 hr concierge, residents' gym, lounge & viewing platform.