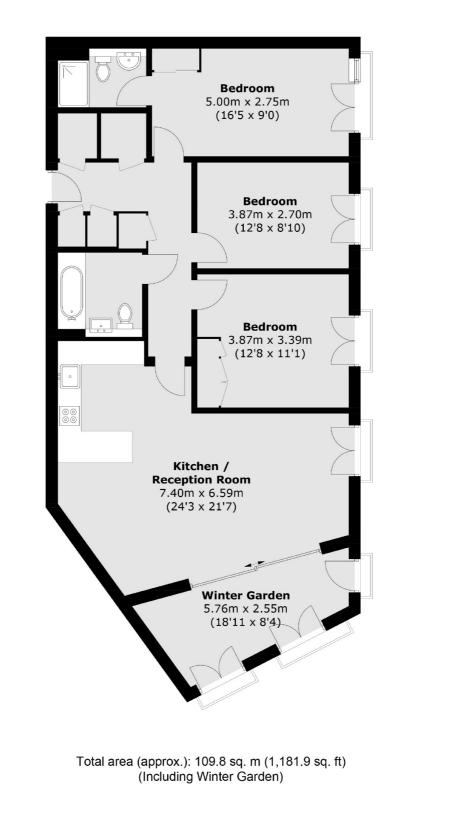

## St. Georges Circus, SE1

An immaculate, almost 1,200 sq ft, 5th floor apartment with a large open plan kitchen & living room, winter garden, three double bedrooms & two bathrooms, plus secure underground parking, 24 hr concierge, residents' gym, lounge & viewing platform.

An immaculate, almost 1,200 sq ft, 5th floor apartment with a large open plan kitchen & living room, winter garden, three double bedrooms & two bathrooms, plus secure underground parking, 24 hr concierge, residents' gym, lounge & viewing platform.

## Features

Three Double Bedrooms Two Bathrooms Winter Garden 24 Hour Concierge Residents' Gym, Lounge & Secure Parking