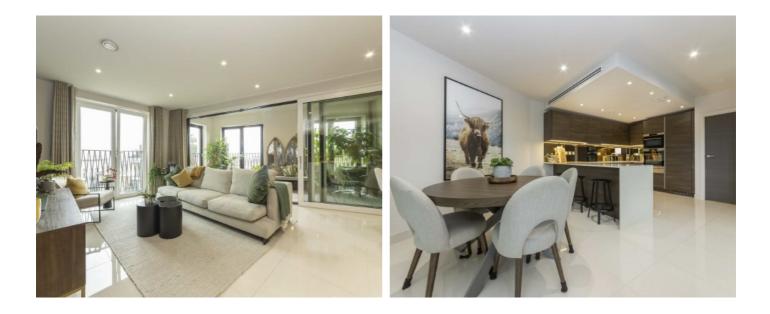

## St. Georges Circus, SE1

An immaculate, almost 1,200 sq ft, 5th floor apartment with a large open plan kitchen & living room, winter garden, three double bedrooms & two bathrooms, plus secure underground parking, 24 hr concierge, residents' gym, lounge & viewing platform.

An immaculate, almost 1,200 sq ft, 5th floor apartment with a large open plan kitchen & living room, winter garden, three double bedrooms & two bathrooms, plus secure underground parking, 24 hr concierge, residents' gym, lounge & viewing platform.