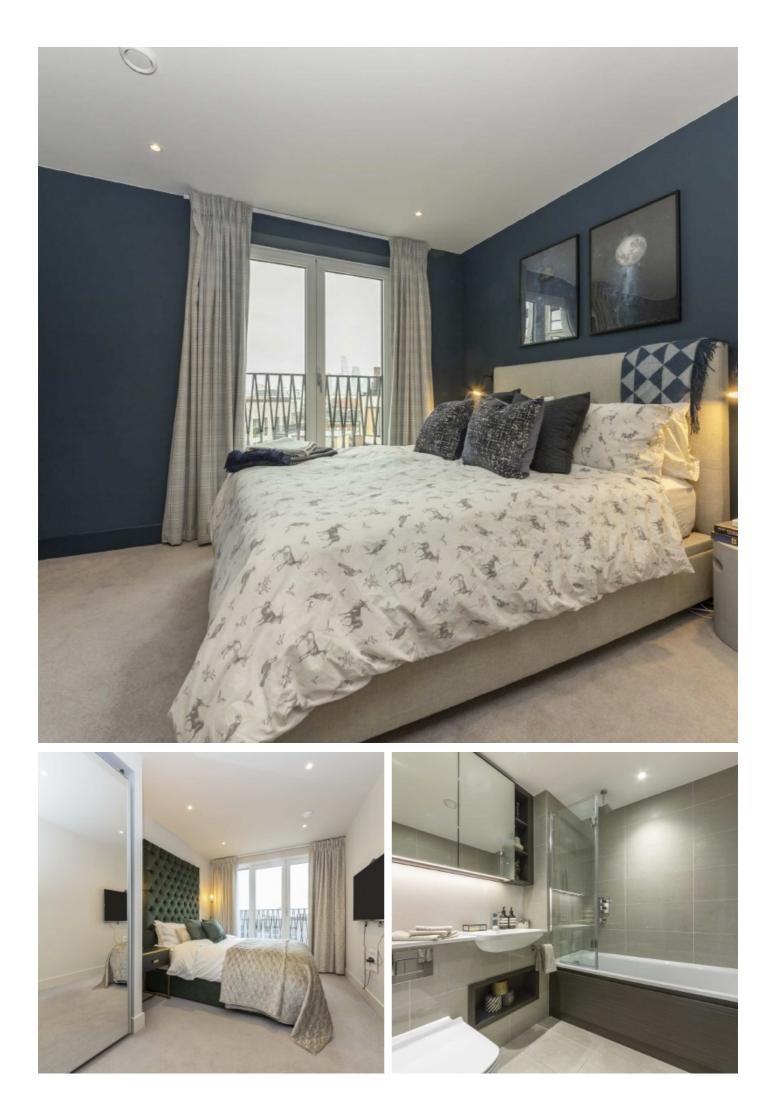

## St. Georges Circus, SE1

An immaculate, almost 1,200 sq ft, 5th floor apartment with a large open plan kitchen & living room, winter garden, three double bedrooms & two bathrooms, plus secure underground parking, 24 hr concierge, residents' gym, lounge & viewing platform.

An immaculate, almost 1,200 sq ft, 5th floor apartment with a large open plan kitchen & living room, winter garden, three double bedrooms & two bathrooms, plus secure underground parking, 24 hr concierge, residents' gym, lounge & viewing platform.

## Features

Three Double Bedrooms Two Bathrooms Winter Garden 24 Hour Concierge Residents' Gym, Lounge & Secure Parking