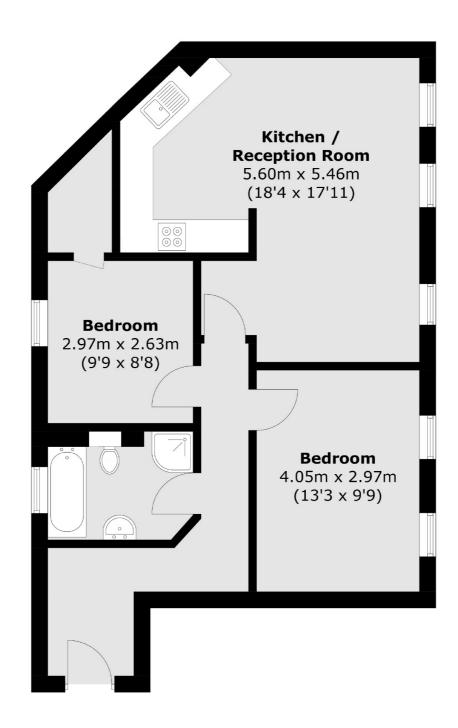

## Redcross Way, SE1

£634 Per week

A highly attractive, over 700 sq ft flat, with fantastic views of the Shard and the skyline, a spacious open plan living room and kitchen, with ample room for dining, two generous double bedrooms and a family bathroom.

## **Features**

Period Conversion Over 700 sq ft Two Double Bedrooms Open Plan Living Space Modern Kitchen Fantastic Views

## Redcross Way, London, SE1

Total area (approx.): 65.6 sq. m (706.1 sq. ft)

London Bridge

020 7650 5101

London

SE11XL

Lettings

54 Borough High Street