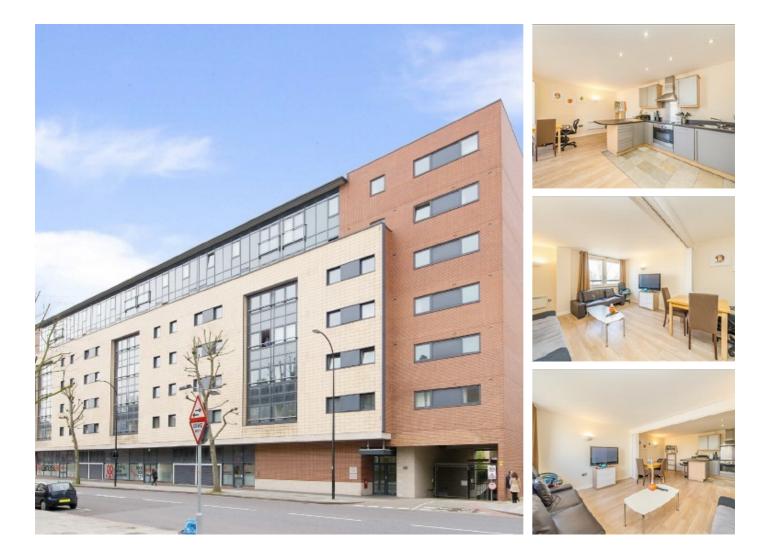

## Great Dover Street, SE1 £600 Per week

Two bedroom apartment situated on the fourth floor of this private development with on site concierge and Gym. Both bedrooms are double rooms and there is wood floor throughout.

Well located within a quarter of a mile of Borough Tube station and Borough Market and easy access to the City and London's South Bank.

## Features

Two Bedrooms Open Plan Kitchen Wooden Flooring On Site Concierge Secure Block Residents Gym Great Dover Street, London, SE1

London Bridge 54 Borough High Street London SE1 1XL Lettings 020 7650 5101 Energy Rating: B. We aim to make our particulars both accurate and reliable. However they are not guaranteed; nor do they form part of an offer or contract. If you require clarification on any points then please contact us, especially if you're traveling some distance to view. Please note that appliances and heating systems have not been tested and therefore no warranties can be given as to their good working order.