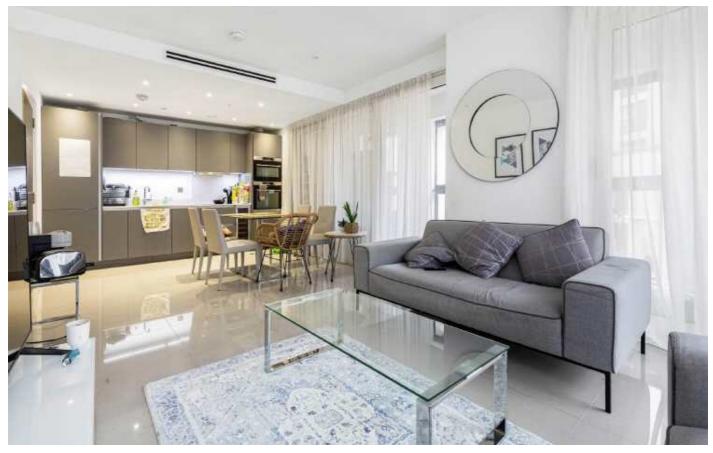

# Blackfriars Road, SE1 £600,000

An immaculately presented almost 850 sq ft, high spec, modern apartment with a large open plan living space, private winter garden, three piece bathroom, ample storage and a generous double bedroom. Offers in excess of £600,000.

## Blackfriars Road, SE1

Conquest Tower is one of SE1's premier new developments, finished to a very high specification, with a 24 hour concierge, residents' gym and a panoramic roof terrace.

The apartment is a fantastic size with a generous double bedroom, large bathroom, one of which is en-suite, a sizeable open plan living area and a private winter garden.

There is a great flow to the property and fantastic light due to the floor to ceiling windows and southerly aspect, with light starting in the bedrooms and the sun setting on the side of the main living space and winter garden.