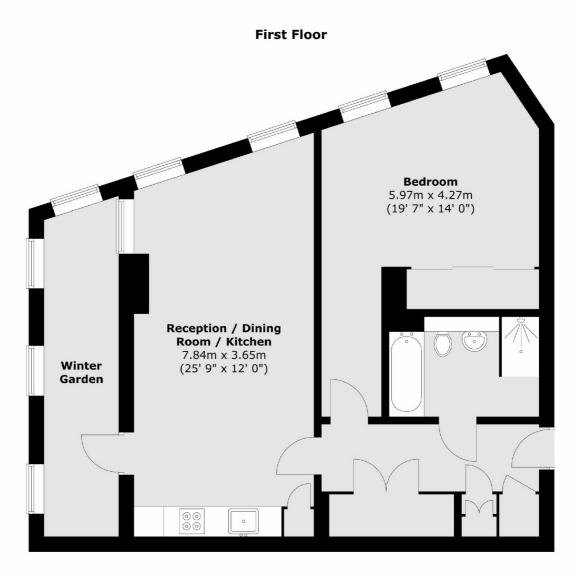

### Blackfriars Road, London, SE1

Total area (approx.): 78.3 sq. m (843 sq. ft)

London Bridge

020 7650 5 100

London

SE11XL

Sales

54 Borough High Street