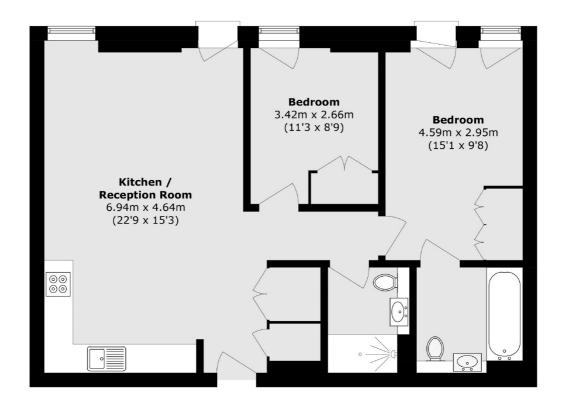

## Southwark Bridge Road, SE1 £650,000

A highly attractive, west-facing, 5th floor apartment, with an open plan living room & kitchen, ample room for dining, two double bedrooms & two bathrooms. Plus access to a residents' gym, cinema room & 24 hr concierge. Offers in excess of £650,000.

## Southwark Bridge Road, London, SE1

Total area (approx.): 69.2 sq. m (744.9 sq. ft)

London Bridge

020 7650 5 100

London

SE11XL

Sales

54 Borough High Street