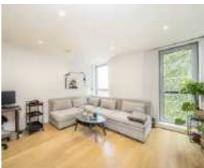

## Southwark Bridge Road, SE1 £650,000

A highly attractive, west-facing, 5th floor apartment, with an open plan living room & kitchen, ample room for dining, two double bedrooms & two bathrooms. Plus access to a residents' gym, cinema room & 24 hr concierge. Offers in excess of £650,000.