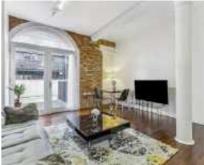

# Green Walk, SE1 £650,000

An almost 1,200 ft2, split level apartment in the former Hartley's Jam Factory, with a large living room, hard wood floors and exposed brick, a separate eat in kitchen, two double bedrooms and two bathrooms. Offers in excess of £650,000

### **Features**

OIEO £650,000
Split Level Apartment
Private Gated Development
Large Eat-in Kitchen
Separate Living Room
Residents' Porter
Chain Free Sale
Cash Buyers Only