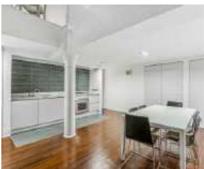

# Green Walk, SE1 £650,000

An almost 1,200 ft2, split level apartment in the former Hartley's Jam Factory, with a large living room, hard wood floors and exposed brick, a separate eat in kitchen, two double bedrooms and two bathrooms. Offers in excess of £650,000

### **Features**

OIEO £650,000
Split Level Apartment
Private Gated Development
Large Eat-in Kitchen
Separate Living Room
Residents' Porter
Chain Free Sale
Cash Buyers Only

# Kitchen/Dining Room 4.76m x 6.26m (15'8" x 20'6") C 2.26m x 2.07m (7'5" x 6'9") W W Bedroom 5.67m x 3.09m (18'7" x 10'2") W W W W W W W W W W W W Bedroom 1.57m x 3.07m (11'9" x 10'1")