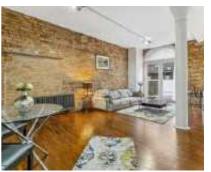

# Green Walk, SE1 £650,000

An almost 1,200 ft2, split level apartment in the former Hartley's Jam Factory, with a large living room, hard wood floors and exposed brick, a separate eat in kitchen, two double bedrooms and two bathrooms. Offers in excess of £650,000

### **Features**

OIEO £650,000
Split Level Apartment
Private Gated Development
Large Eat-in Kitchen
Separate Living Room
Residents' Porter
Chain Free Sale
Cash Buyers Only