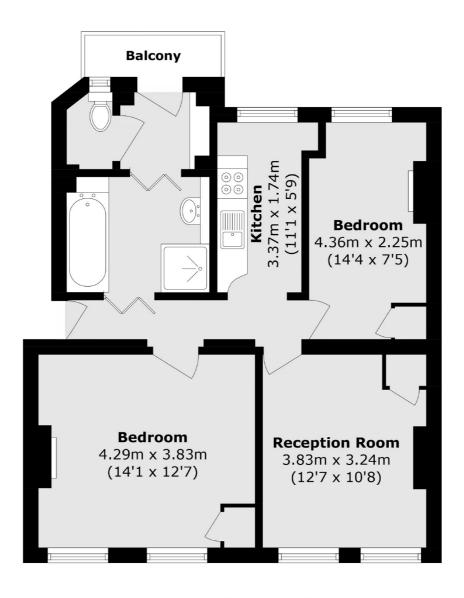

## Sumner Street, SE1 £500,000

A delightful two double bedroom flat in a charming Corporation of London development, with attractive period features, sash windows, parquet floors, a separate kitchen and living room, plus a private balcony.

## Sumner Street, London, SE1

Total area (approx.): 63.8 sq. m (686.7 sq. ft) Balcony area (approx.): 2.2 sq. m (23.7 sq. ft)

London Bridge

020 7650 5 100

London

SE11XL

Sales

54 Borough High Street