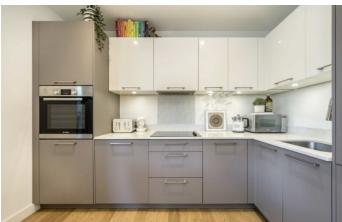

## Southwark Bridge Road, SE1

This apartment is finished to a high specification with under floor heating, a fully fitted kitchen, with Bosch appliances, including a dishwasher and plenty of room for additional storage.