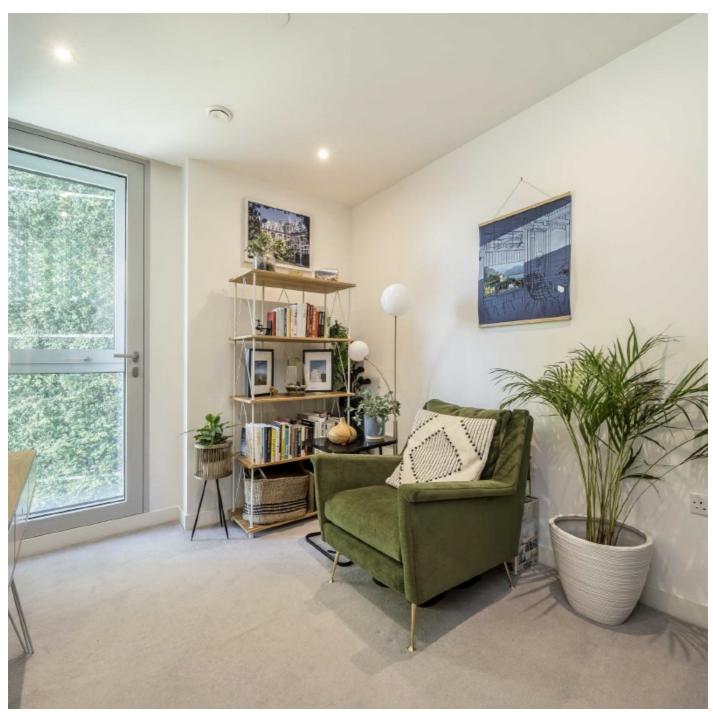

## Southwark Bridge Road, SE1

This apartment is finished to a high specification with under floor heating, a fully fitted kitchen, with Bosch appliances, including a dishwasher and plenty of room for additional storage.

The main living space is a great size, with a large seating area, ample space for dining, the kitchen and direct access to the winter garden, set up as an additional living space.

Both bedrooms are generous doubles, each with built-in wardrobes. The master bedroom benefits from an en-suite shower room, whilst there is an additional guest bathroom, accessed from the hallway.