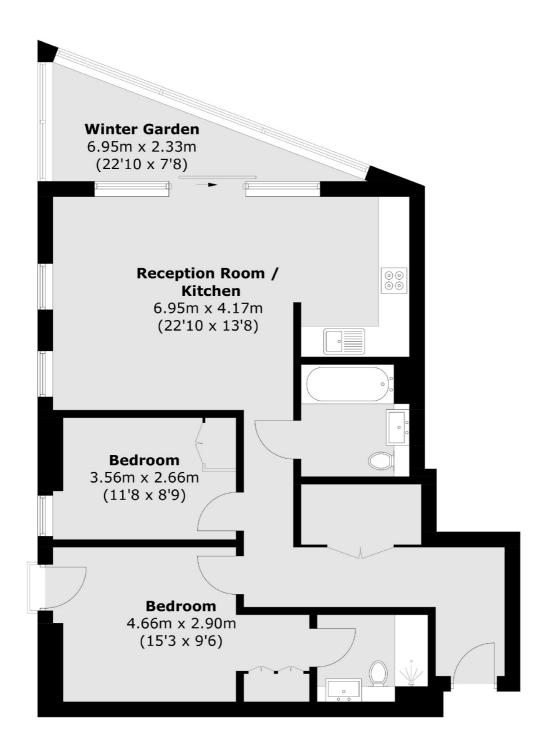

### Southwark Bridge Road, London, SE1

Total area (approx.): 82.8 sq. m (891.2 sq. ft) (Including Winter Garden)

London Bridge

020 7650 5 100

London

SE11XL

Sales

54 Borough High Street