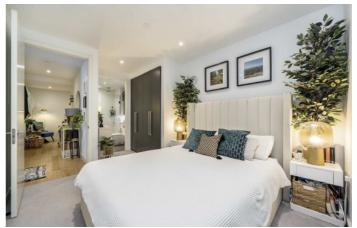

The main living space is a great size, with a large seating area, ample space for dining, the kitchen and direct access to the winter garden, set up as an additional living space.

Both bedrooms are generous doubles, each with built-in wardrobes. The master bedroom benefits from an en-suite shower room, whilst there is an additional guest bathroom, accessed from the hallway.