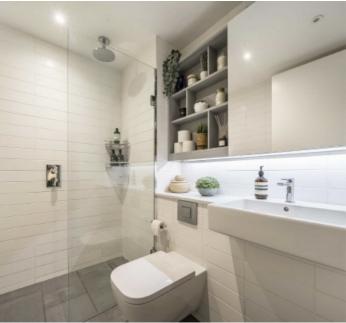

The main living space is a great size, with a large seating area, ample space for dining, the kitchen and direct access to the winter garden, set up as an additional living space.

Both bedrooms are generous doubles, each with built-in wardrobes. The master bedroom benefits from an en-suite shower room, whilst there is an additional guest bathroom, accessed from the hallway.