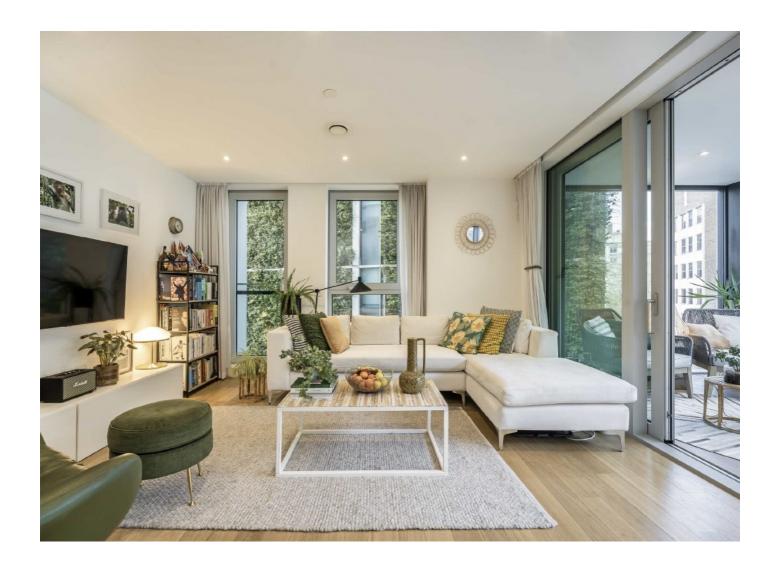

# Southwark Bridge Road, SE1 £750,000

An immaculately presented, almost 900 sq ft apartment, with an open plan living room & kitchen, ample room for dining, a generous winter garden, two double bedrooms & two bathrooms. Plus access to a residents' gym, cinema room & 24 hr concierge.

The main living space is a great size, with a large seating area, ample space for dining, the kitchen and direct access to the winter garden, set up as an additional living space.

Both bedrooms are generous doubles, each with built-in wardrobes. The master bedroom benefits from an en-suite shower room, whilst there is an additional guest bathroom, accessed from the hallway.

The building is one of SE1's premier developments with a 24 hour concierge, residents' lounge, cinema room and gym.