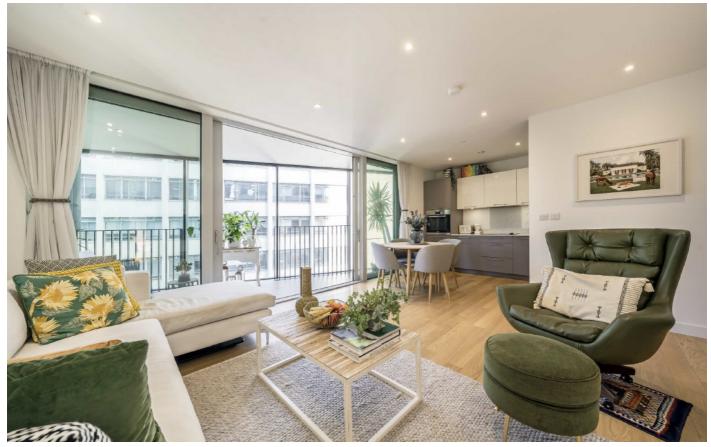

The main living space is a great size, with a large seating area, ample space for dining, the kitchen and direct access to the winter garden, set up as an additional living space.

Both bedrooms are generous doubles, each with built-in wardrobes. The master bedroom benefits from an en-suite shower room, whilst there is an additional guest bathroom, accessed from the hallway.

The building is one of SE1's premier developments with a 24 hour concierge, residents' lounge, cinema room and gym.