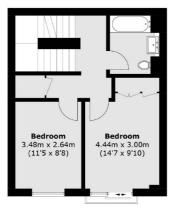

## Hilary Mews, SE1 £1,850,000

A highly attractive and stylishly presented, freehold townhouse, spread over almost 2,000 sq ft and five storeys, with a large living room, a separate kitchen and balcony, three double bedrooms, two bathrooms, an additional study room and a spectacular west-facing roof terrace, with far reaching skyline views. Offers in excess of £1,850,000.

## Hilary Mews, London, SE1

**Fourth Floor** 

**Third Floor** 

Second Floor

**Ground Floor** 

London Bridge

020 7650 5 100

London

SE11XL

Sales

54 Borough High Street

First Floor

Total area (approx.): 176.9 sq. m (1,904.2 sq. ft) Balcony / Roof Terrace: 33.8 sq. m (363.8 sq. ft)