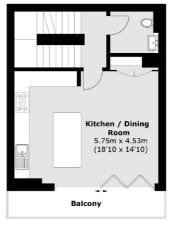

## Hilary Mews, SE1 £1,850,000

A highly attractive and stylishly presented, freehold townhouse, spread over almost 2,000 sq ft and five storeys, with a large living room, a separate kitchen and balcony, three double bedrooms, two bathrooms, an additional study room and a spectacular west-facing roof terrace, with far reaching skyline views. Offers in excess of £1,850,000.

SE11XL

Sales

54 Borough High Street

First Floor

Total area (approx.): 176.9 sq. m (1,904.2 sq. ft) Balcony / Roof Terrace: 33.8 sq. m (363.8 sq. ft)