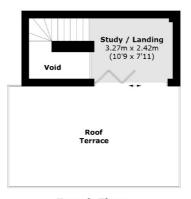

## Hilary Mews, SE1 £1,850,000

A highly attractive and stylishly presented, freehold townhouse, spread over almost 2,000 sq ft and five storeys, with a large living room, a separate kitchen and balcony, three double bedrooms, two bathrooms, an additional study room and a spectacular west-facing roof terrace, with far reaching skyline views. Offers in excess of £1,850,000.

## Hilary Mews, London, SE1

**Fourth Floor** 

**Third Floor** 

Second Floor

**Ground Floor** 

London Bridge

020 7650 5 100

London

SE11XL

Sales

54 Borough High Street

First Floor

Total area (approx.): 176.9 sq. m (1,904.2 sq. ft) Balcony / Roof Terrace: 33.8 sq. m (363.8 sq. ft)