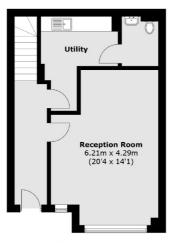

## Hilary Mews, SE1 £1,850,000

A highly attractive and stylishly presented, freehold townhouse, spread over almost 2,000 sq ft and five storeys, with a large living room, a separate kitchen and balcony, three double bedrooms, two bathrooms, an additional study room and a spectacular west-facing roof terrace, with far reaching skyline views. Offers in excess of £1,850,000.

## Hilary Mews, London, SE1

**Fourth Floor** 

**Third Floor** 

Second Floor

**Ground Floor** 

London Bridge

020 7650 5 100

London

SE11XL

Sales

54 Borough High Street

First Floor

Total area (approx.): 176.9 sq. m (1,904.2 sq. ft) Balcony / Roof Terrace: 33.8 sq. m (363.8 sq. ft)