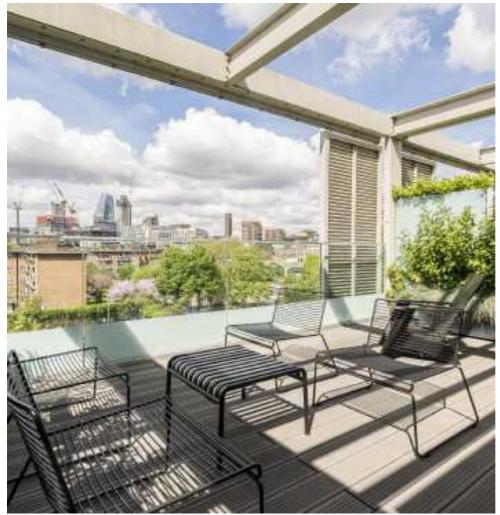

## Hilary Mews, SE1 £1,850,000

A highly attractive and stylishly presented, freehold townhouse, spread over almost 2,000 sq ft and five storeys, with a large living room, a separate kitchen and balcony, three double bedrooms, two bathrooms, an additional study room and a spectacular west-facing roof terrace, with far reaching skyline views. Offers in excess of £1,850,000.

SE11XL

Sales

54 Borough High Street

First Floor

Total area (approx.): 176.9 sq. m (1,904.2 sq. ft) Balcony / Roof Terrace: 33.8 sq. m (363.8 sq. ft)