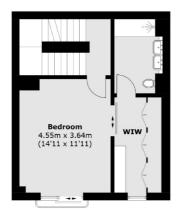

## Hilary Mews, SE1 £1,850,000

A highly attractive and stylishly presented, freehold townhouse, spread over almost 2,000 sq ft and five storeys, with a large living room, a separate kitchen and balcony, three double bedrooms, two bathrooms, an additional study room and a spectacular west-facing roof terrace, with far reaching skyline views. Offers in excess of £1,850,000.

## Hilary Mews, London, SE1

**Fourth Floor** 

**Third Floor** 

Second Floor

**Ground Floor** 

London Bridge

020 7650 5 100

London

SE11XL

Sales

54 Borough High Street

First Floor

Total area (approx.): 176.9 sq. m (1,904.2 sq. ft) Balcony / Roof Terrace: 33.8 sq. m (363.8 sq. ft)