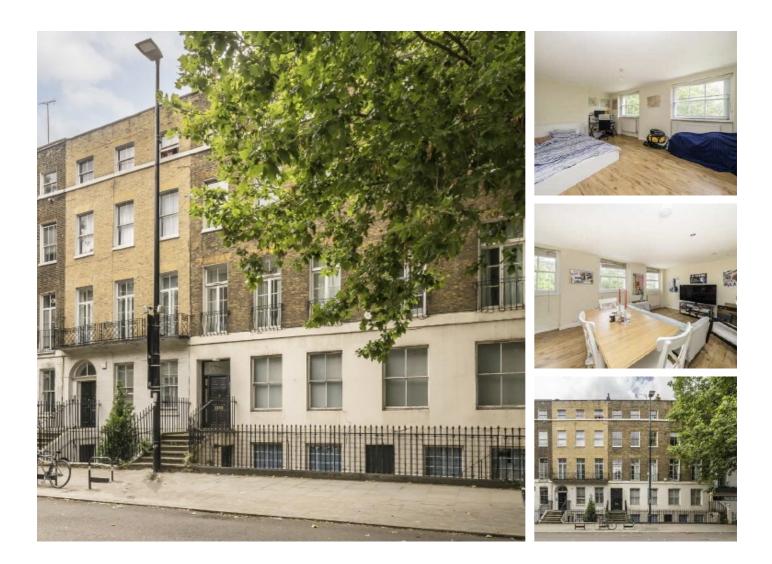

## Blackfriars Road, SE1 £400,000

Offers in excess of £400,000. A highly attractive 550 sq ft, top floor, Georgian Conversion, with a spacious, open plan kitchen & living room, a generous double bedroom and an en-suite bathroom. This is a chain free sale.

Enviably located on Blackfriars Road, moments from Southwark Underground, Waterloo, the Cut and Lower Marsh, along with numerous shops, restaurants and attractions along the South Bank.

## Features

Offers in excess of £400,000 550 Sq Ft One Bedroom Open Plan Living Space En-Suite Bathroom Chain Free Sale