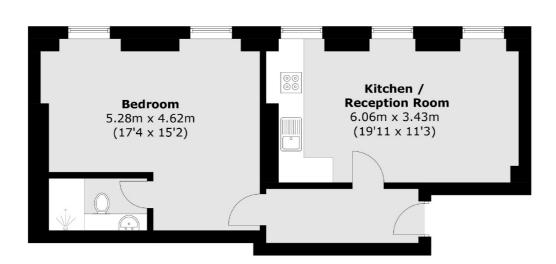

## Blackfriars Road, SE1 £400,000

Offers in excess of £400,000. A highly attractive 550 sq ft, top floor, Georgian Conversion, with a spacious, open plan kitchen & living room, a generous double bedroom and an en-suite bathroom. This is a chain free sale.

## Blackfriars Road, London, SE1

Total area (approx.): 51.1 sq. m (550.0 sq. ft)

London Bridge 54 Borough High Street London SE1 1XL Sales 020 7650 5 100 Energy Rating: . We aim to make our particulars both accurate and reliable. However they are not guaranteed; nor do they form part of an offer or contract. If you require clarification on any points then please contact us, especially if you're traveling some distance to view. Please note that appliances and heating systems have not been tested and therefore no warranties can be given as to their good working order.