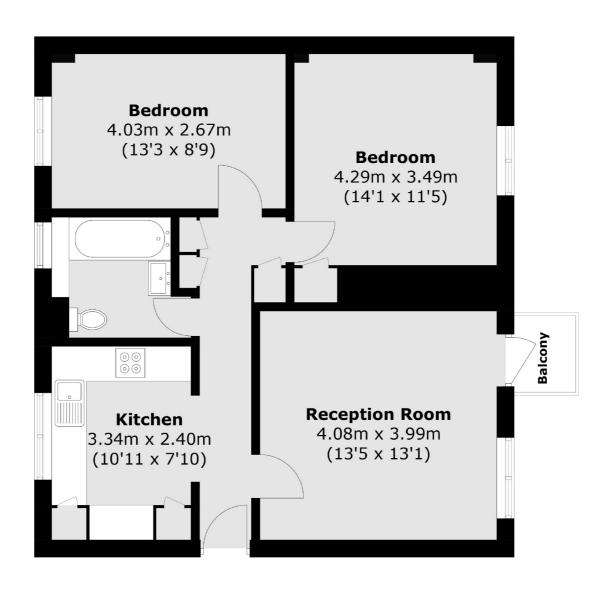

## St. Saviours Estate, London, SE1

Total area (approx.): 64.6 sq. m (695.3 sq. ft) Balcony : 1.4 sq. m (15.1 sq. ft)

London Bridge

020 7650 5 100

London

SE11XL

Sales

54 Borough High Street