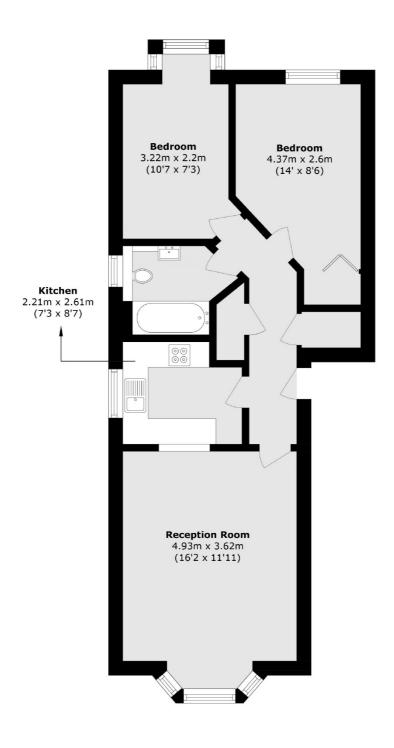

## Weald Close, SE16 £365,000

Situated within this quiet development, this two double bedroom flat in excellent condition with a large living room, separate fully fitted kitchen, modern bathroom, ample storage, plus well-maintained communal gardens and allocated parking.

## Weald Close, London, SE16

Total area (approx.): 52.3 sq. m (562.9 sq. ft)

London Bridge

020 7650 5 100

London

SE11XL

Sales

54 Borough High Street