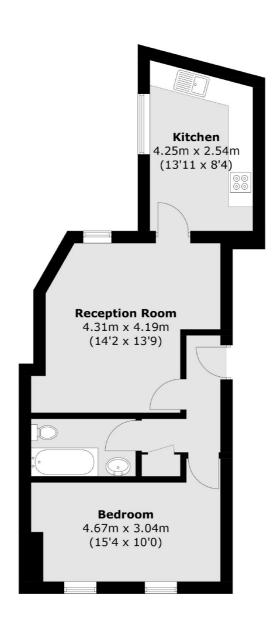

## Tower Bridge Road, SE1 £350,000

A highly attractive, top floor, period conversion, spread over 515 sq ft, with a large living room, a spacious kitchendiner, a generous double bedroom and three piece bathroom, plus ample storage. Sold chain free.

## Tower Bridge Road, London, SE1

Total area (approx.): 47.9 sq. m (515.6 sq. ft)

London Bridge

020 7650 5 100

London

SE11XL

Sales

54 Borough High Street