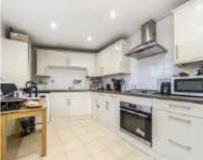

## Tower Bridge Road, SE1 £350,000

A highly attractive, top floor, period conversion, spread over 515 sq ft, with a large living room, a spacious kitchendiner, a generous double bedroom and three piece bathroom, plus ample storage. Sold chain free.