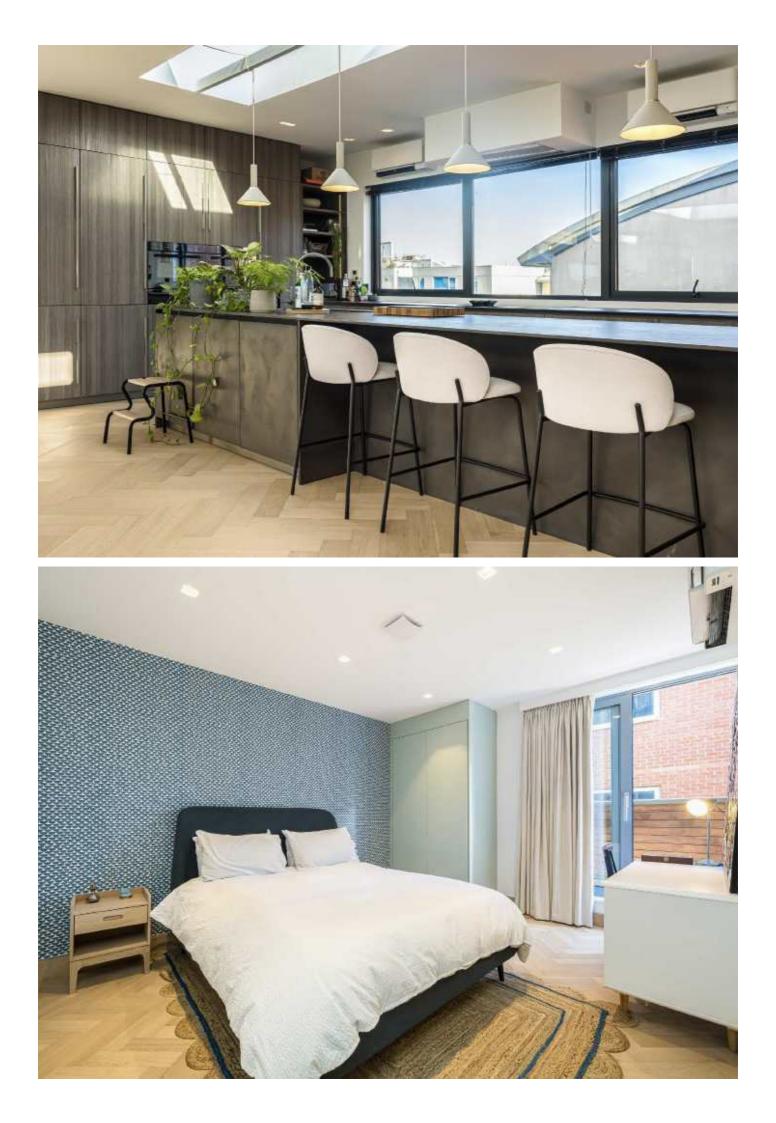

The Eggersman kitchen is a chef's dream with high spec integrated Miele and VZug appliances, a beautiful ceramic worktop, double oven, warming and Sous Vide drawers, as well as a three seater breakfast bar.

All three bedrooms are very spacious with extensive built-in storage. The master bedroom benefits from a luxurious dressing room and en-suite bathroom, whilst there are two further bathrooms, one of which is also en-suite.