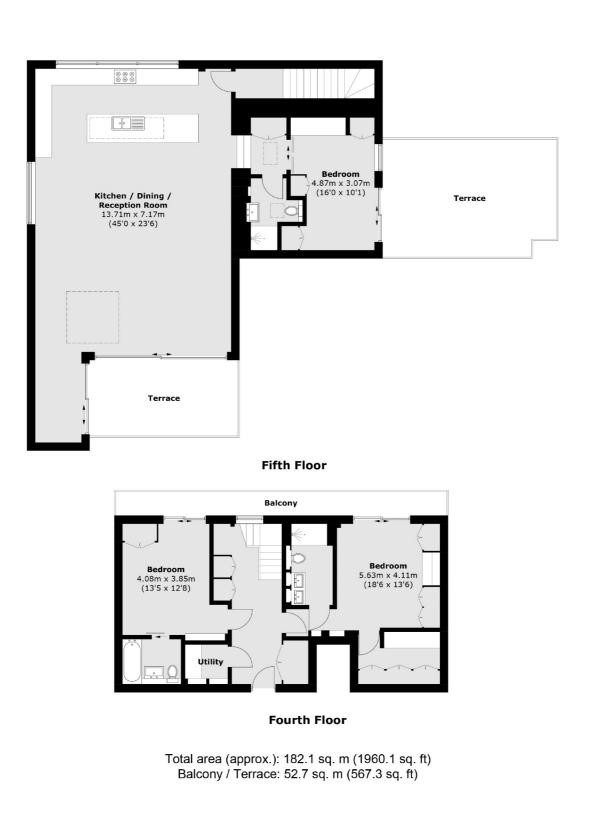

## **Bell Yard Mews, SE1** £2,295,000

A spectacular duplex Penthouse Apartment with far reaching views across the City and westwards towards the London Eye, finished to a very high specification throughout, flooded with natural light, with a substantial living room and kitchen, a very large private roof terrace, two further balconies, three double bedrooms and three bathrooms.

### **Bell Yard Mews, SE1**

Spread over almost 2,000 square feet, there is a wonderful sense of space throughout the property. It has been designed very thoughtfully with high quality fittings throughout, Kite wood flooring, air conditioning, lighting, audio and visual all controlled by a Smart Home, Control 4 system.

All three bedrooms are very spacious with extensive built-in storage. The master bedroom benefits from a luxurious dressing room and en-suite bathroom, whilst there are two further bathrooms, one of which is also en-suite.