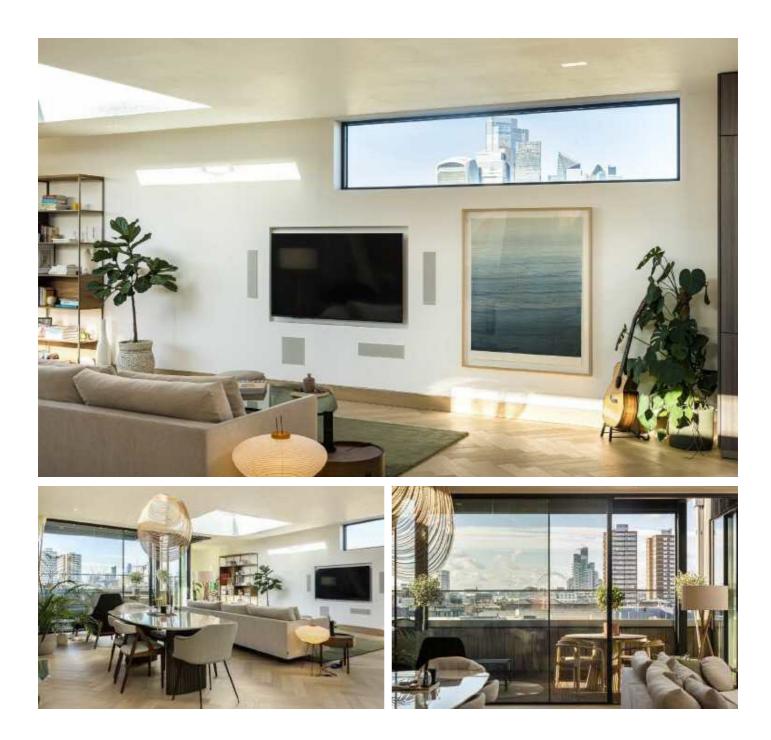

### **Bell Yard Mews, SE1**

Spread over almost 2,000 square feet, there is a wonderful sense of space throughout the property. It has been designed very thoughtfully with high quality fittings throughout, Kite wood flooring, air conditioning, lighting, audio and visual all controlled by a Smart Home, Control 4 system.

The living space stretches across the full width of the apartment, leading directly out onto a substantial westfacing terrace, accessed via full width bi-fold doors, with a triple aspect, multiple skylights and views highlighting the very best of the London skyline.