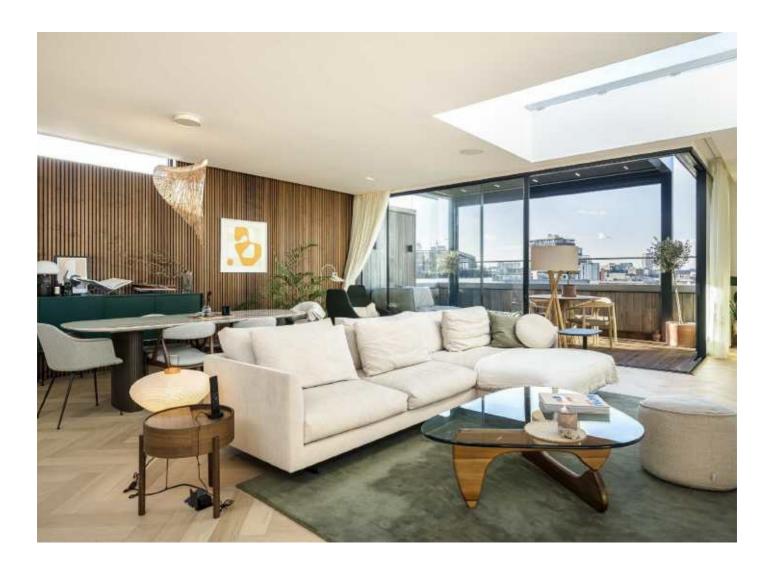

## **Bell Yard Mews, SE1** £2,295,000

A spectacular duplex Penthouse Apartment with far reaching views across the City and westwards towards the London Eye, finished to a very high specification throughout, flooded with natural light, with a substantial living room and kitchen, a very large private roof terrace, two further balconies, three double bedrooms and three bathrooms.

### **Bell Yard Mews, SE1**

Spread over almost 2,000 square feet, there is a wonderful sense of space throughout the property. It has been designed very thoughtfully with high quality fittings throughout, Kite wood flooring, air conditioning, lighting, audio and visual all controlled by a Smart Home, Control 4 system.

The living space stretches across the full width of the apartment, leading directly out onto a substantial westfacing terrace, accessed via full width bi-fold doors, with a triple aspect, multiple skylights and views highlighting the very best of the London skyline.