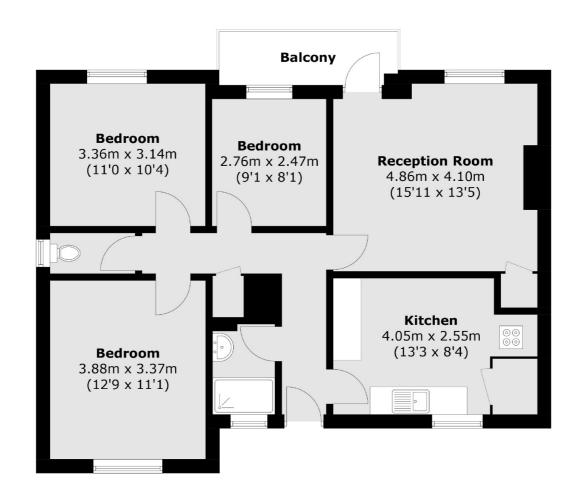

## Lancaster Street, SE1 £495,000

A very spacious 837 sq ft, west-facing flat, with three double bedrooms, a spacious living room, leading out onto a private balcony and overlooking the communal gardens, a large kitchen-diner, family bathroom and WC.

## Lancaster Street, London, SE1

Total area (approx.): 77.8 sq. m (837.4 sq. ft) Balcony: 4.5 sq. m (48.4 sq. ft)

London Bridge

020 7650 5 100

London

Sales

SE1 1XL

54 Borough High Street