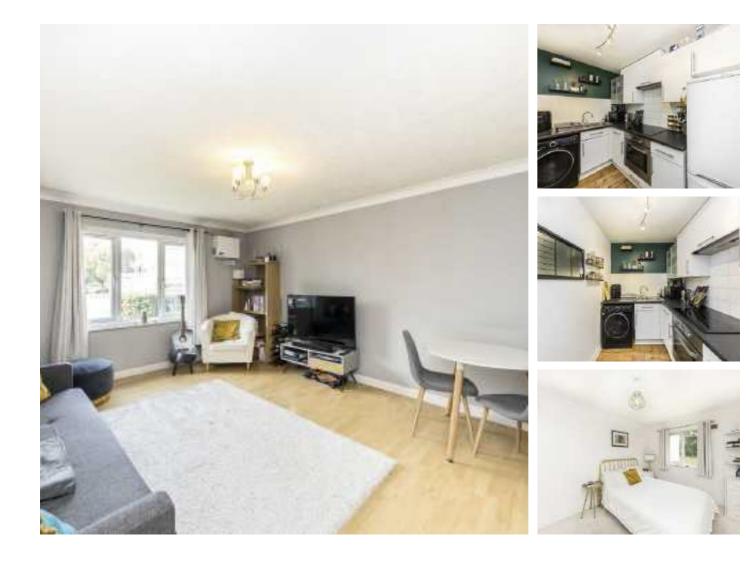

## Rossetti Road, SE16 £325,000

A highly attractive two bedroom flat in excellent condition with a large living room and separate fully fitted kitchen, a three pice family bathroom and ample storage, plus wellmaintained communal gardens, allocated parking and plenty of natural light.

Rossetti Road is enviably located, only 0.3 miles from South Bermondsey station and 0.8 miles from Bermondsey station. A wide range of shops, cafés and restaurants are also close by.

### Features

Two Bedrooms Double Glazed & Secure Entry Allocated Parking Great Location Communal Gardens Long Lease