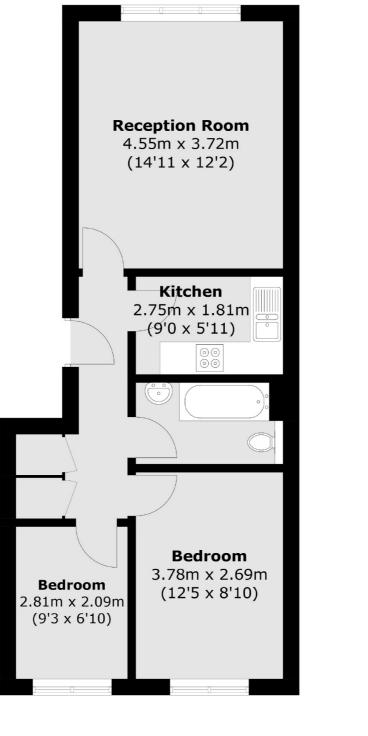

### Rossetti Road, London, SE16

Total area (approx.): 50.7 sq. m (545.7 sq. ft)

London Bridge 54 Borough High Street London SE1 1XL Sales 020 7650 5 100 Energy Rating: D. We aim to make our particulars both accurate and reliable. However they are not guaranteed; nor do they form part of an offer or contract. If you require clarification on any points then please contact us, especially if you're traveling some distance to view. Please note that appliances and heating systems have not been tested and therefore no warranties can be given as to their good working order.