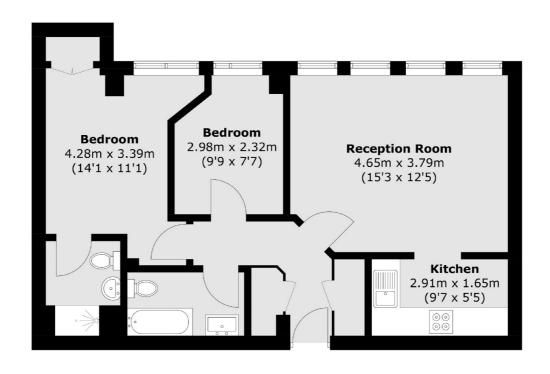

## Newington Causeway, SE1 £400,000

A highly attractive apartment, with a spacious open plan living room & kitchen, two generous double bedrooms & two bathrooms. Plus 24 hr concierge, residents' parking, gym & pool. Chain free sale.

## **Features**

Two Double Bedrooms
Two Bathrooms
Gym & Swimming Pool
24 Hour Concierge
Residents' Parking
Valid EWS1 Form
Chain Free Sale

## Newington Causeway, London, SE1

Total area (approx.): 56.1 sq. m (603.9 sq. ft)

London Bridge

020 7650 5 100

London

Sales

SE1 1XL

54 Borough High Street