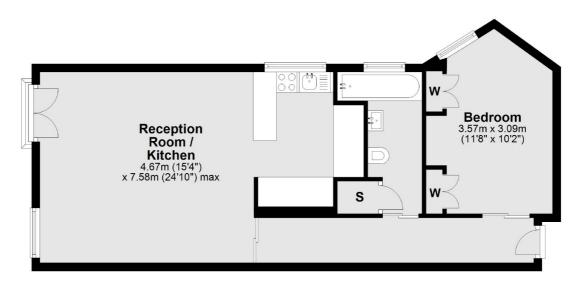

#### Fifth Floor

Total area: approx. 59.6 sq. metres (641.1 sq. feet)

London Bridge

020 7650 5 100

London

SE11XL

Sales

54 Borough High Street