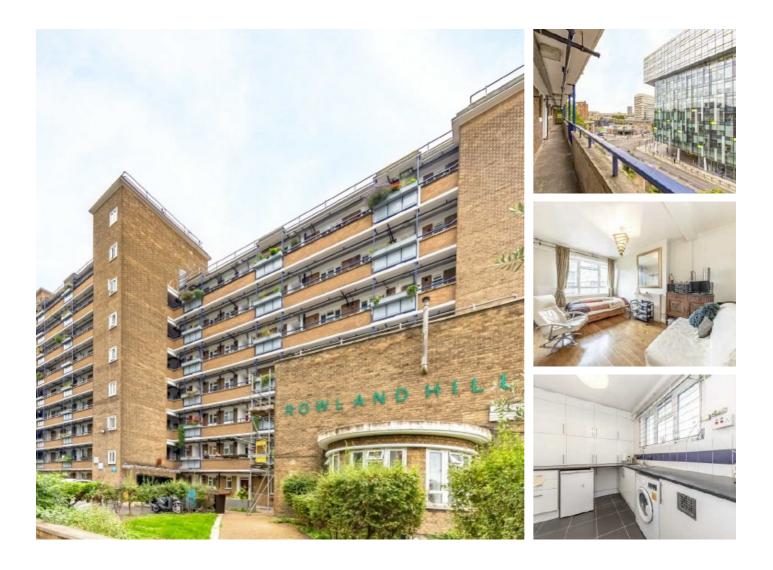

## Nelson Square, SE1 £399,500

A very attractive 5th floor flat, overlooking Nelson Square, with a separate kitchen & living room, spacious double bedroom & bathroom, plus ample storage, permit parking, secure entry & lift access.

A fantastic location within 150 metres of Southwark Station and very close to both Waterloo and Blackfriars stations. There are numerous restaurants, shops and attractions along the riverside, Lower Marsh and the Cut.

#### Features

Separate Kitchen & Living Room Southerly Aspect Lift Access & Secure Entry Permit Parking Excellent Transport Links Chain Free Sale