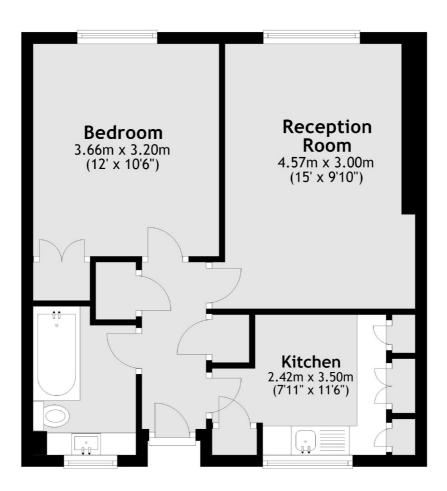

### Nelson Square, London, SE1

Total area: approx. 46.0 sq. metres (495.0 sq. feet)

London Bridge 54 Borough High Street London SE1 1XL Sales 020 7650 5100 Energy Rating: . We aim to make our particulars both accurate and reliable. However they are not guaranteed; nor do they form part of an offer or contract. If you require clarification on any points then please contact us, especially if you're traveling some distance to view. Please note that appliances and heating systems have not been tested and therefore no warranties can be given as to their good working order.