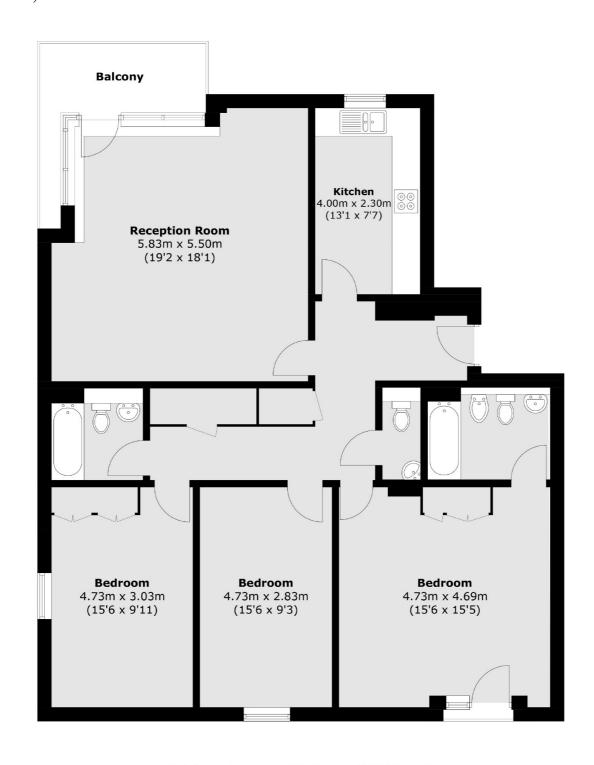

## Mill Street, SE1

Arranged over just under 1,300sqft, the property offers ample light throughout and the views across the skyline are spectacular.

All three bedrooms are large double rooms and the master bedroom benefits from an en-suite bathroom. There is also an additional bathroom, guest WC and further storage in the hallway.

### Mill Street, London, SE1

Total area (approx.): 119.6 sq. m (1287.4 sq. ft) Balcony: 6.5 sq. m (70.0 sq. ft)

London Bridge

020 7650 5 100

London

Sales

SE1 1XL

54 Borough High Street