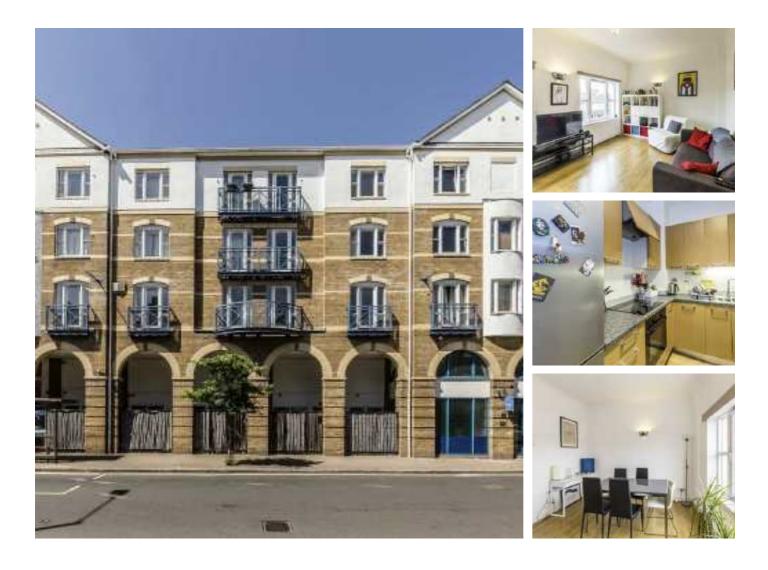

## King & Queen Wharf, SE16 £410,000

Situated in this sought after riverside development, this two bedroom flat is immaculately presented and boasts a large living space, separate kitchen, secure allocated parking, concierge and leisure facilities including a swimming pool, hot tub & sauna.

Located just 0.6 miles from Rotherhithe station and 0.8 miles from Canada Water. Westminster Court is surrounded by shops, cafés and riverside pubs and restaurants.

#### Features

Two Bedrooms Chain Free Secure Allocated Parking Fantastic Condition Concierge Facilities Riverside Location