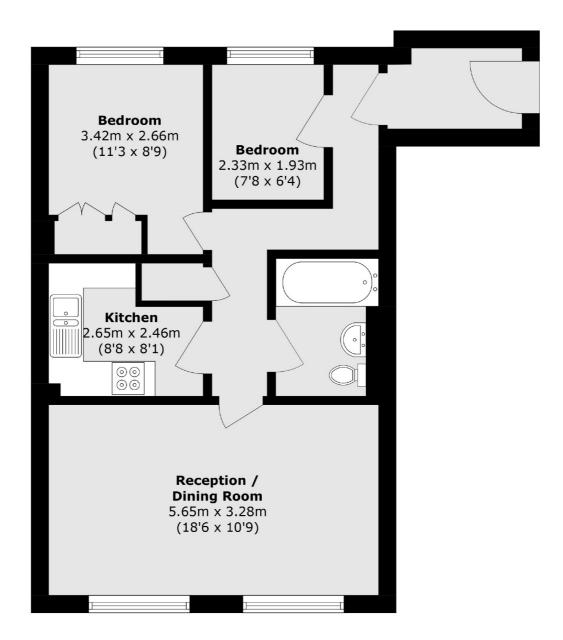

### King & Queen Wharf, London, SE16

Total area (approx.): 56.0 sq. m (602.7 sq. ft)

London Bridge 54 Borough High Street London SE1 1XL Sales 020 7650 5 100 Energy Rating: . We aim to make our particulars both accurate and reliable. However they are not guaranteed; nor do they form part of an offer or contract. If you require clarification on any points then please contact us, especially if you're traveling some distance to view. Please note that appliances and heating systems have not been tested and therefore no warranties can be given as to their good working order.