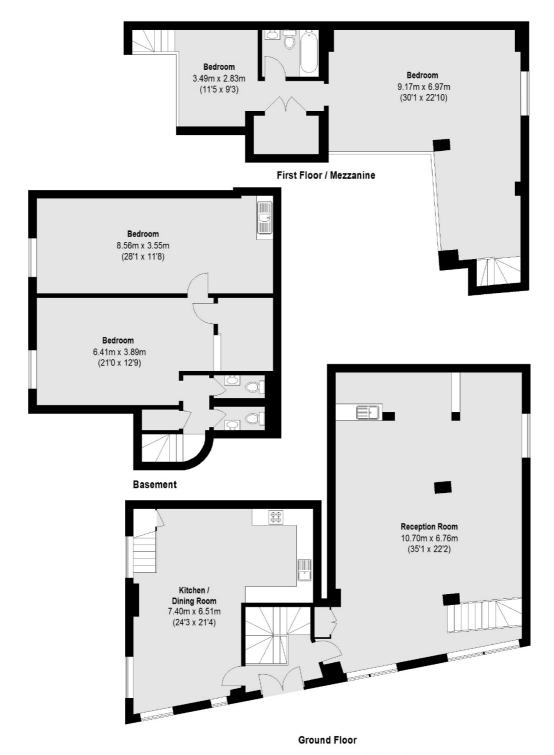

## **Surrey Row, SE1** £1,500,000

A substantial double fronted, split level apartment, spread over almost 3,000 sq ft, with its own front door, high ceilings, additional mezzanine accommodation and very large south-facing windows, plus allocated off-street parking. Offers in excess of £1,500,000.

## Surrey Row, London, SE1

Total area (approx.): 253.23 sq. m (2725 Sq. ft)

London Bridge

020 7650 5 100

London

SE11XL

Sales

54 Borough High Street