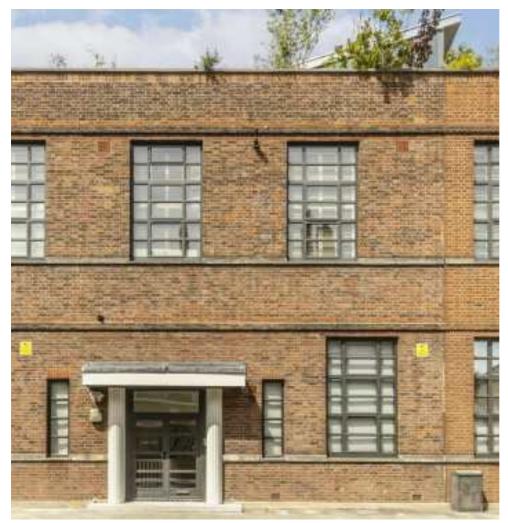

## **Surrey Row, SE1** £1,500,000

A substantial double fronted, split level apartment, spread over almost 3,000 sq ft, with its own front door, high ceilings, additional mezzanine accommodation and very large south-facing windows, plus allocated off-street parking. Offers in excess of £1,500,000.

Surrey Row runs between Blackfriars Road & Great Suffolk Street in central SE1, 0.2 miles from Southwark & 0.5 miles from Waterloo, with London Bridge, Borough Market, Flat Iron Square & the South Bank all in easy reach.

## **Features**

Offers in excess of £1,500,000. Former 1930s Printworks Almost 3,000 Sq Ft Own Front Door Large Windows & High Ceilings Residents' Gym & Sauna Chain Free Sale