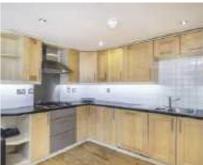

## **Surrey Row, SE1** £1,500,000

A substantial double fronted, split level apartment, spread over almost 3,000 sq ft, with its own front door, high ceilings, additional mezzanine accommodation and very large south-facing windows, plus allocated off-street parking. Offers in excess of £1,500,000.

## **Features**

Offers in excess of £1,500,000. Former 1930s Printworks Almost 3,000 Sq Ft Own Front Door Large Windows & High Ceilings Residents' Gym & Sauna Chain Free Sale