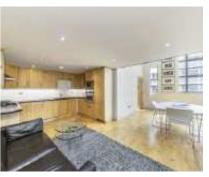

## **Surrey Row, SE1** £1,500,000

A substantial double fronted, split level apartment, spread over almost 3,000 sq ft, with its own front door, high ceilings, additional mezzanine accommodation and very large south-facing windows, plus allocated off-street parking. Offers in excess of £1,500,000.

## **Features**

Offers in excess of £1,500,000. Former 1930s Printworks Almost 3,000 Sq Ft Own Front Door Large Windows & High Ceilings Residents' Gym & Sauna Chain Free Sale