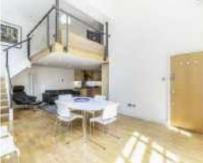

## **Surrey Row, SE1** £1,500,000

A substantial double fronted, split level apartment, spread over almost 3,000 sq ft, with its own front door, high ceilings, additional mezzanine accommodation and very large south-facing windows, plus allocated off-street parking. Offers in excess of £1,500,000.

## **Features**

Offers in excess of £1,500,000. Former 1930s Printworks Almost 3,000 Sq Ft Own Front Door Large Windows & High Ceilings Residents' Gym & Sauna Chain Free Sale