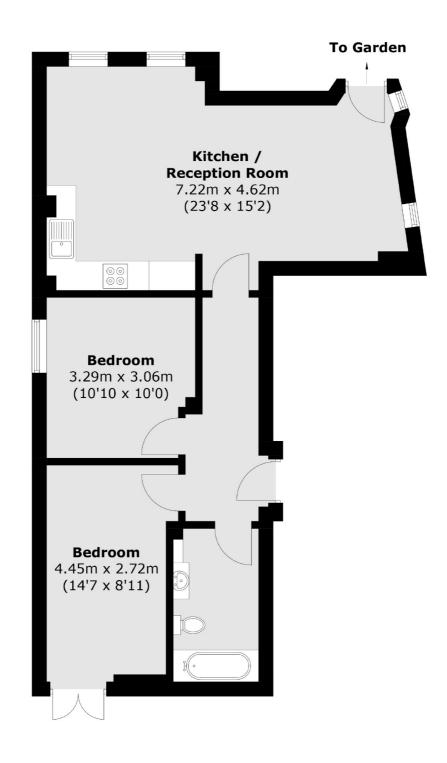

## Deverell Street, SE1 £450,000

A highly attractive almost 700 sq ft ground floor flat with two generous double bedrooms, a large family bathroom, a spacious open plan living room and kitchen, plus access to two private terraces and a large separate storage space in the basement. Chain free sale. Offers in excess of £450.000.

## Deverell Street, London, SE1

Total area (approx.): 64.3 sq. m (692.1 sq. ft)

London Bridge

020 7650 5 100

London

SE11XL

Sales

54 Borough High Street