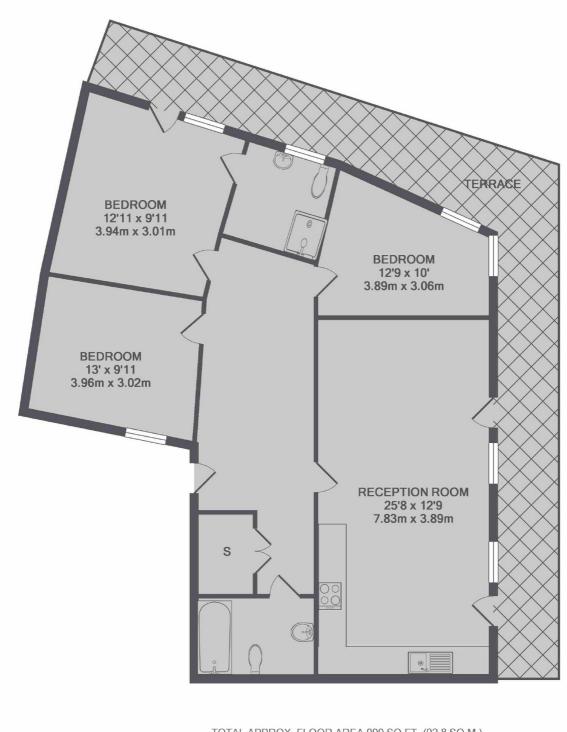

### Coopers Road, London, SE1

TOTAL APPROX. FLOOR AREA 999 SQ.FT. (92.8 SQ.M.) Made with Metropix ©2017

London Bridge 54 Borough High Street London SE1 1XL Sales 020 7650 5 100 Energy Rating: . We aim to make our particulars both accurate and reliable. However they are not guaranteed; nor do they form part of an offer or contract. If you require clarification on any points then please contact us, especially if you're traveling some distance to view. Please note that appliances and heating systems have not been tested and therefore no warranties can be given as to their good working order.