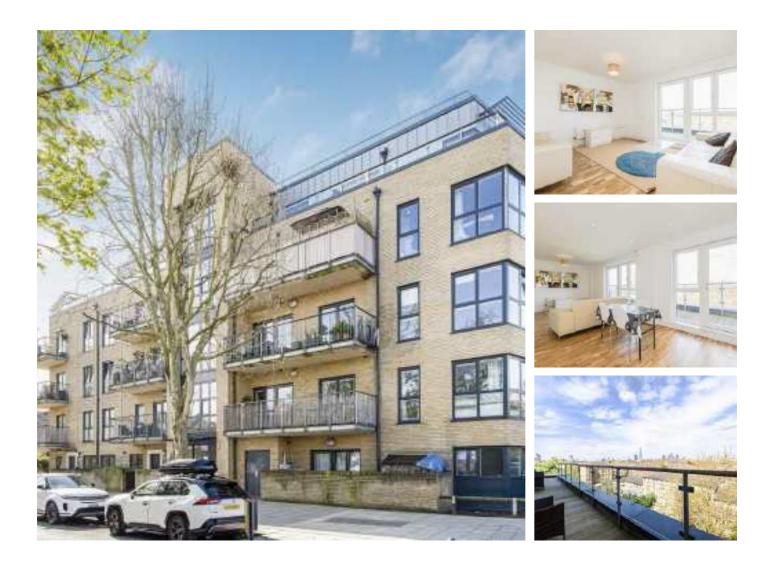

# Coopers Road, SE1 £625,000

An incredibly spacious circa 1,000 sq ft, Penthouse Apartment, with incredible views and a very large private roof terrace. There is a large open plan reception room, ample storage, three double bedrooms and two bathrooms. This is a chain free sale.

Coopers Road is enviably located, with numerous amenities nearby. Burgess Park is a few moments away with transport links via Elephant & Castle, Bermondsey & South Bermondsey Stations and major bus routes across the City.

#### Features

Incredible Views Penthouse Apartment Three Bedrooms Two Bathrooms Large Private Terrace Lift Access & Secure Entry Chain Free Sale