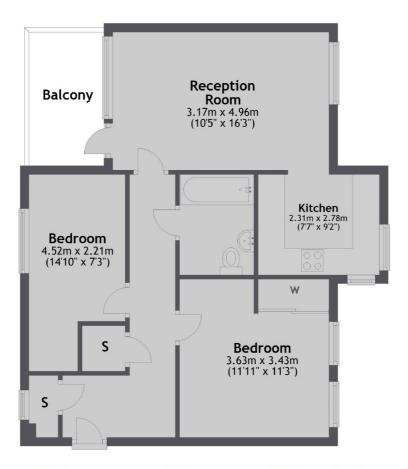

### Silwood Street, London, SE16

#### **Second Floor**

Total area: approx. 60.4 sq. metres (650.5 sq. feet)

London Bridge

020 7650 5 100

London

SE1 1XL

Sales

54 Borough High Street