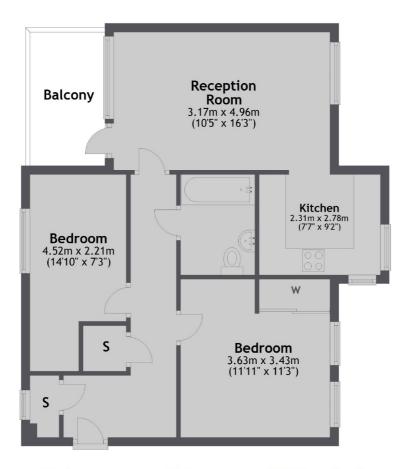

### Silwood Street, London, SE16

#### Second Floor

Total area: approx. 60.4 sq. metres (650.5 sq. feet)

London Bridge

020 7650 5 100

London

SE11XL

Sales

54 Borough High Street