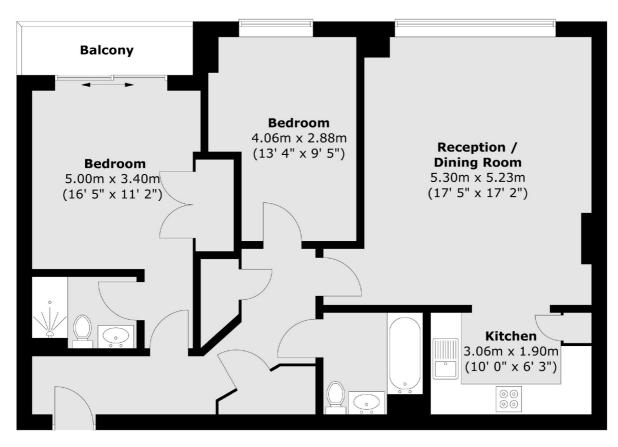

#### **Fourth Floor**

Total area (approx.) : 78 sq. m (839 sq. ft) Total balcony area (approx.) : 3.2 sq. m (34 sq. ft)

London Bridge

020 7650 5 100

London

Sales

SE1 1XL

54 Borough High Street