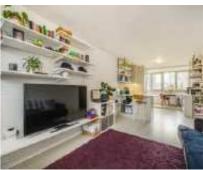

## Hopton Street, SE1 £625,000

Situated in a sought after riverside development with a generous open plan kitchen & living room, bathroom, a spacious double bedroom, and ample storage. The property boasts direct river views, lift access & secure entry. Chain Free Sale.

## **Features**

Open Plan Kitchen & Living Space Fantastic Location Lift Access & Secure Entry Direct River Views Chain Free Sale