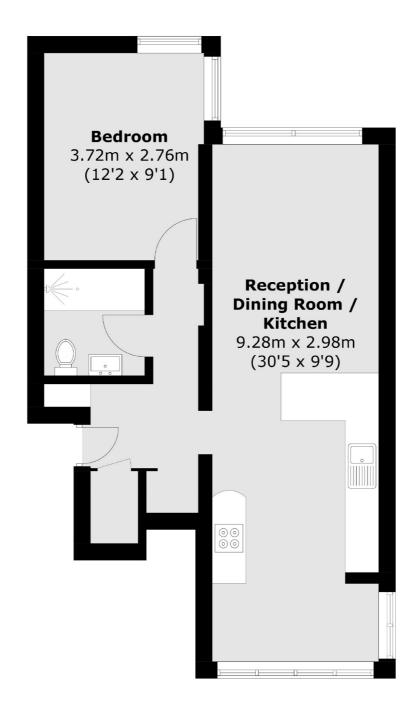

## Hopton Street, SE1 £625,000

Situated in a sought after riverside development with a generous open plan kitchen & living room, bathroom, a spacious double bedroom, and ample storage. The property boasts direct river views, lift access & secure entry. Chain Free Sale.

## Hopton Street, London, SE1

Total area (approx.): 51.2 sq. m (551.1 sq. ft)

London Bridge

020 7650 5 100

London

SE11XL

Sales

54 Borough High Street