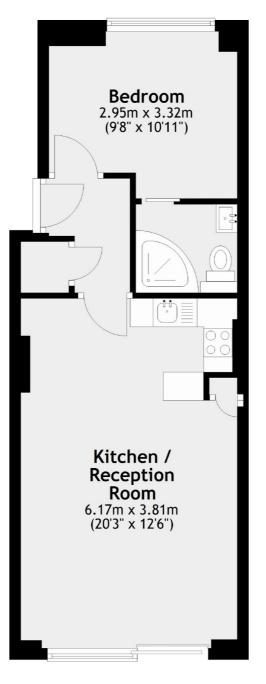

### Maltings Place, London, SE1

Total area: approx. 39.6 sq. metres (426.5 sq. feet)

London Bridge 54 Borough High Street London SE1 1XL Sales 020 7650 5 100 Energy Rating: D. We aim to make our particulars both accurate and reliable. However they are not guaranteed; nor do they form part of an offer or contract. If you require clarification on any points then please contact us, especially if you're traveling some distance to view. Please note that appliances and heating systems have not been tested and therefore no warranties can be given as to their good working order.