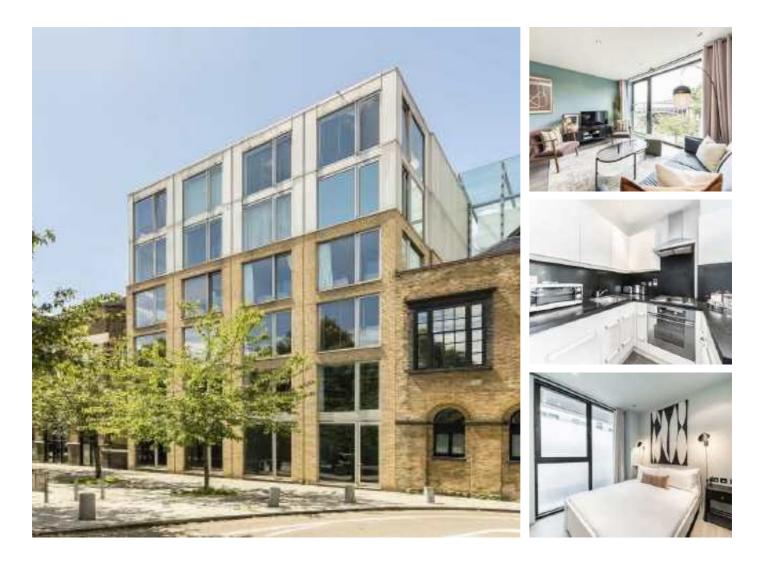

## Maltings Place, SE1 £400,000

A high spec, one bedroom apartment in Maltings Place, with an open plan kitchen and living room, a lovely double bedroom and en-suite shower room. With access to a residents' porter, this flat is sold chain free. A perfect investment or first time purchase.

Maltings Place is enviably located, moments from Bermondsey Street, Shad Thames and the South Bank, with easy access to London Bridge Station, the riverside and Borough Market.

#### Features

One Double Bedroom High Spec Finish Open Plan Living Room & Kitchen Residents' Porter Chain Free Sale